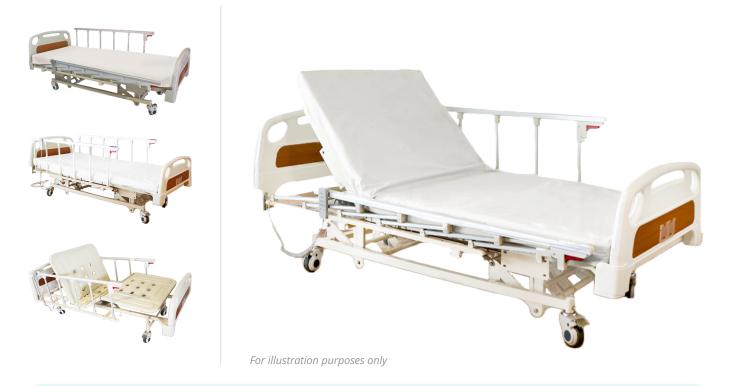

## **2 Crank Electrical** HOSPITAL BED, CONTINUOUS SIDE RAILS

## **Product Features**

- 2 Crank Electrical Functions
- Continuous Side Rails
- Head & Back Raise Adjustments
- Head & Back Raise Angle: 0 80°
- Leg Raise Adjustments
- Leg Raise Angle: 0 40°
- 4" Standard Comfort Mattress
- 4 Drainage Hooks
- I.V. Drip Stand Included

## **Product Specifications**

| Overall Length    | 211 cm / 83.0"                      |
|-------------------|-------------------------------------|
| Overall Width     | 98.5 cm / 38.7 "                    |
| Overall Height    | 41 cm / 16.1 "<br>Floor to Bed Base |
| Back Raise Angle  | 0 - 80°                             |
| Leg Raise Angle   | 0 - 40°                             |
| Locking System    | Castors                             |
| Overall Weight    | 80 kg                               |
| Safe Working Load | 150 kg                              |
| Country of Origin | Made in China                       |