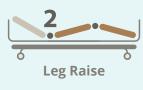

## **Product Features**

- 2 Crank Electrical Functions
- Continuous Side Rails
- Head & Back Raise Adjustments
- Head & Back Raise Angle: 0 80°
- Leg Raise Adjustments
- Leg Raise Angle: 0 40°
- 4" Standard Comfort Mattress
- 4 Drainage Hooks
- I.V. Drip Stand Included