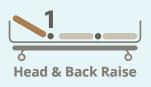

## **Product Features**

- 2 Crank Electrical Functions
- Continuous Side Rails
- Head & Back Raise Adjustments
- Head & Back Raise Angle: 0 80°
- Leg Raise Adjustments
- Leg Raise Angle: 0 40°
- 4" Standard Comfort Mattress
- 4 Drainage Hooks
- I.V. Drip Stand Included