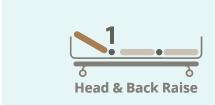

## **Product Features**

- 3 Crank Electrical Functions
- Luxury Plus Panels
- Head & Back Raise Adjustments
- Head & Back Raise Angle: 0 80°
- Leg Raise Adjustments
- Leg Raise Angle: 0 40°
- 4" Standard Comfort Mattress
- Angle Indicator: Accurate Back Raise Positioning
- 4 Drainage Hooks
- I.V. Drip Stand Included