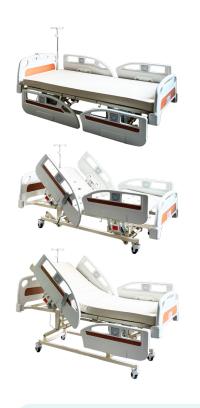

## 3 Crank Electrical HOSPITAL BED, LUXURY PLUS PANELS

## **Product Features**

- 3 Crank Electrical Functions
- Luxury Plus Panels
- Head & Back Raise Adjustments
- Head & Back Raise Angle: 0 80°
- Leg Raise Adjustments
- Leg Raise Angle: 0 40°
- 4" Standard Comfort Mattress
- Angle Indicator: Accurate Back Raise Positioning
- 4 Drainage Hooks
- I.V. Drip Stand Included