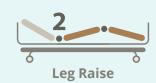

## **Product Features**

- 3 Crank Electrical Functions
- Luxury Plus Panels
- Head & Back Raise Adjustments
- Head & Back Raise Angle: 0 80°
- Leg Raise Adjustments
- Leg Raise Angle: 0 40°
- 4" Standard Comfort Mattress
- Angle Indicator: Accurate Back Raise Positioning
- 4 Drainage Hooks
- I.V. Drip Stand Included