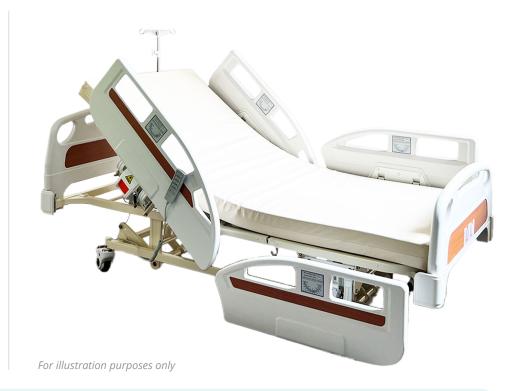

## 3 Crank Electrical HOSPITAL BED, LUXURY PLUS PANELS

## **Product Features**

- 3 Crank Electrical Functions
- Luxury Plus Panels
- Head & Back Raise Adjustments
- Head & Back Raise Angle: 0 80°
- Leg Raise Adjustments
- Leg Raise Angle: 0 40°
- 4" Standard Comfort Mattress
- Angle Indicator: Accurate Back Raise Positioning
- 4 Drainage Hooks
- I.V. Drip Stand Included