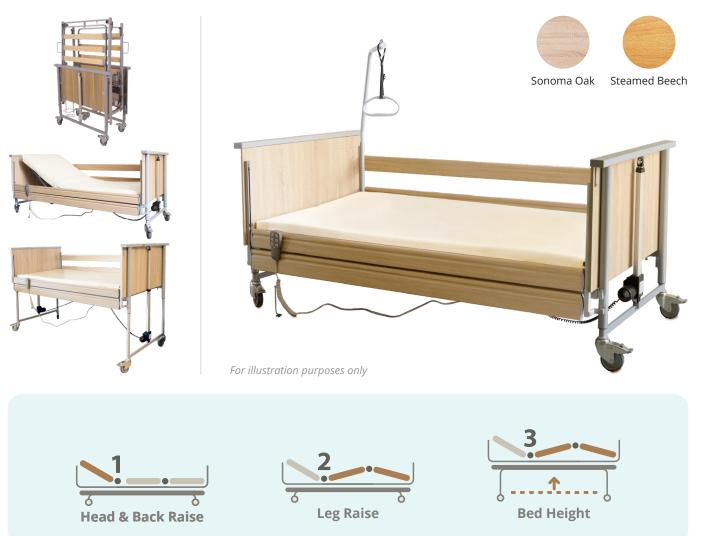

## **DOMIFLEX 3** PREMIUM BED, CONTINUOUS SIDE RAILS

## **Product Features**

- 3 Crank Electrical Functions
- Continuous Side Rails
- Head & Back Raise Adjustments
- $\bullet$  Head & Back Raise Angle: 0 75  $^\circ$
- Leg Raise Adjustments
- Leg Raise Angle: 0 50°
- 4" Premium Comfort Mattress
- Foldable Frame Function: Space-Saving Storage
- Trapeze Pole Included

## **Product Specifications**

| Overall Length    | 212 cm / 83.4 "                                                          |
|-------------------|--------------------------------------------------------------------------|
| Overall Width     | 103 cm / 40.5 "                                                          |
| Overall Height    | 40 cm / 15.7 " (Lowest)<br>80 cm / 31.5 " (Highest)<br>Floor to Bed Base |
| Back Raise Angle  | 0 - 75°                                                                  |
| Leg Raise Angle   | 0 - 50°                                                                  |
| Locking System    | Castors                                                                  |
| Overall Weight    | 81 kg                                                                    |
| Safe Working Load | 155 kg                                                                   |
| Country of Origin | Made in Germany                                                          |