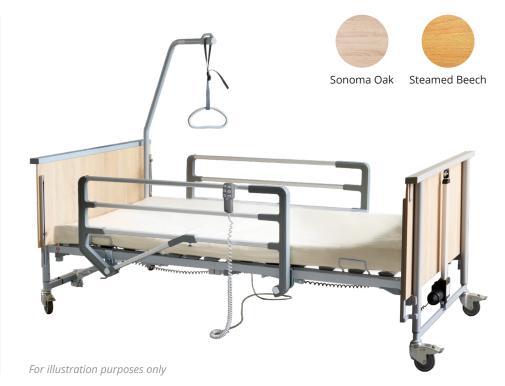

## **DOMIFLEX 3**

## PREMIUM BED, FOLDABLE SIDE RAILS

## **Product Features**

- 3 Crank Electrical Functions
- Foldable Side Rails
- Head & Back Raise Adjustments
- Head & Back Raise Angle: 0 75 °
- Leg Raise Adjustments
- Leg Raise Angle: 0 50°
- 4" Premium Comfort Mattress
- Foldable Frame Function: Space-Saving Storage
- Trapeze Pole Included