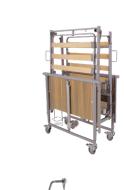

## **Product Features**

- 3 Crank Electrical Functions
- Foldable Side Rails
- Head & Back Raise Adjustments
- Head & Back Raise Angle: 0 75 °
- Leg Raise Adjustments
- Leg Raise Angle: 0 50°
- 4" Premium Comfort Mattress
- Foldable Frame Function: Space-Saving Storage
- Trapeze Pole Included