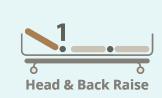

## **Product Features**

- 3 Crank Electrical Functions
- Foldable Side Rails
- Head & Back Raise Adjustments
- Head & Back Raise Angle: 0 75 °
- Leg Raise Adjustments
- Leg Raise Angle: 0 50°
- 4" Premium Comfort Mattress
- Foldable Frame Function: Space-Saving Storage
- Trapeze Pole Included