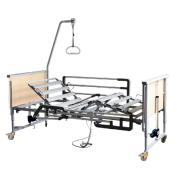

## **DOMIFLEX 3**

## PREMIUM BED, FOLDABLE SIDE RAILS

## **Product Features**

- 3 Crank Electrical Functions
- Foldable Side Rails
- Head & Back Raise Adjustments
- Head & Back Raise Angle: 0 75 °
- Leg Raise Adjustments
- Leg Raise Angle: 0 50°
- 4" Premium Comfort Mattress
- Foldable Frame Function: Space-Saving Storage
- Trapeze Pole Included