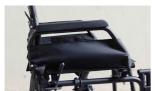

#### **FOLDABLE BACKREST**

Press on the lever to release and fold back rest downwards for both sides