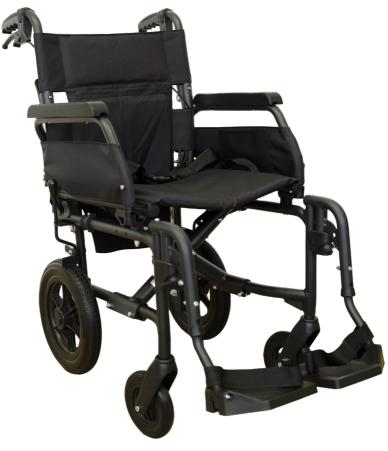

#### PRODUCT OVERVIEW

For illustration purposes only

# Lightweight Wheelchair

- · Easy to fold and operate
- Multi-function wheelchair with detachable foot rests for easier patient transfer.
- · Foldable back rest for easy storage
- · Ventilated and cushioned seat upholstery
- · Aircraft grade aluminium lightweight frame
- · Designed in Belgium