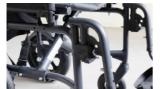

#### **FOLDABLE BACKREST**

Press on the lever to release and fold back rest downwards for both sides