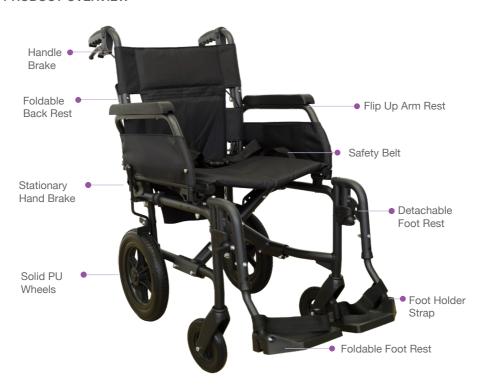

#### PRODUCT FEATURES

#### **FOLDABLE BACKREST**

Press on the lever to release and fold back rest downwards for both sides

#### **FLIP UP ARM REST**

Press button to release lock and flip up arm rest

# DETACHABLE FOOTREST

Pull the lever to release lock and flip up arm rest

STATIONARY HAND BRAKE

Push up to unlock and down to lock

For illustration purposes only