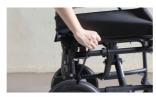

# BOBBY ASTRO 12 LIGHTWEIGHT WHEELCHAIR





## **BOBBY ASTRO 12 LIGHTWEIGHT WHEELCHAIR**

#### PRODUCT OVERVIEW





For illustration purposes only

# Lightweight Wheelchair

- · Easy to fold and operate
- Multi-function wheelchair with detachable foot rests for easier patient transfer.
- · Foldable back rest for easy storage
- · Ventilated and cushioned seat upholstery
- · Aircraft grade aluminium lightweight frame
- · Designed in Belgium



### VERMEIREN LIGHTWEIGHT WHEELCHAIR

#### PRODUCT FEATURES





#### **FOLDABLE BACKREST**

Press on the lever to release and fold back rest downwards for both sides





#### **FLIP UP ARM REST**

Press button to release lock and flip up arm rest





# DETACHABLE FOOTREST

Pull the lever to release lock and flip up arm rest





STATIONARY HAND BRAKE

Push up to unlock and down to lock

For illustration purposes only

#### **CARE INSTRUCTIONS**

- When using the Wheelchair, please pay attention to people and/or items around to avoid collision.
- · Lock the wheels before getting in and out of the Wheelchair.
- When getting in and out of the Wheelchair, please do not stand on the footplates.
- The footplates should be folded up / detached beforehand.
- Pay attention to the shift of the Center of Gravity when on elevated grounds.
- When passing through doors or arches, make sure that there is enough room to avoid causing injuries to the user, or the Wheelchair.
- · Do not exceed the maximum safe working load.

# **BOBBY ASTRO 12 LIGHTWEIGHT WHEELCHAIR**

#### PRODUCT SPECIFICATIONS

| Overall Length       | 94 cm o