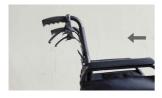

#### **FOLDABLE BACKREST**

Press on the lever to release and fold back rest downwards for both sides