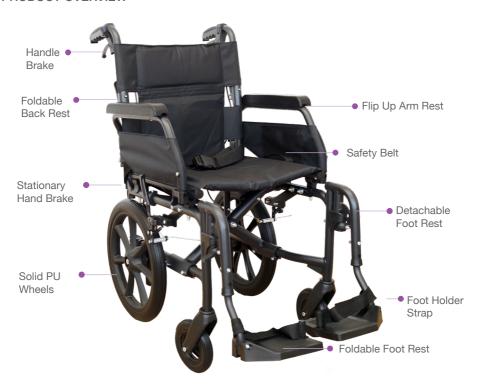

#### PRODUCT FEATURES

#### **FOLDABLE BACKREST**

Press on the lever to release and fold back rest downwards for both sides

#### **FLIP UP ARM REST**

Press button to release lock and flip up arm rest

# DETACHABLE FOOTREST

Pull the lever to release lock and flip up arm rest

# STATIONARY HAND BRAKE

Push up to unlock and down to lock

For illustration purposes only