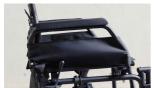

#### **FOLDABLE BACKREST**

Press on the lever to release and fold back rest downwards for both sides