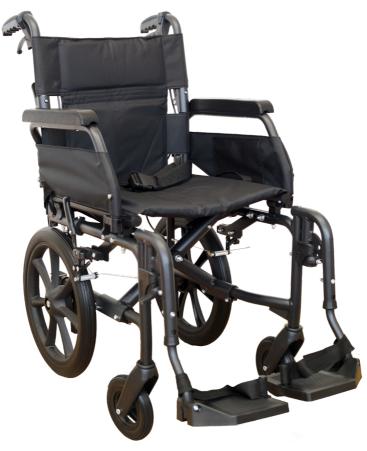

#### PRODUCT OVERVIEW

For illustration purposes only

# Lightweight Wheelchair

- · Easy to fold and operate
- Multi-function wheelchair with detachable foot rests for easier patient transfer.
- · Foldable back rest for easy storage
- · Ventilated and cushioned seat upholstery
- · Aircraft grade aluminium lightweight frame
- · Designed in Belgium