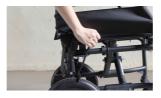

# BOBBY ASTRO 16 LIGHTWEIGHT WHEELCHAIR





## **BOBBY ASTRO 16 LIGHTWEIGHT WHEELCHAIR**

#### PRODUCT OVERVIEW





For illustration purposes only

# Lightweight Wheelchair

- · Easy to fold and operate
- Multi-function wheelchair with detachable foot rests for easier patient transfer.
- · Foldable back rest for easy storage
- · Ventilated and cushioned seat upholstery
- · Aircraft grade aluminium lightweight frame
- · Designed in Belgium



### VERMEIREN LIGHTWEIGHT WHEELCHAIR

#### PRODUCT FEATURES





#### **FOLDABLE BACKREST**

Press on the lever to release and fold back rest downwards for both sides





#### **FLIP UP ARM REST**

Press button to release lock and flip up arm rest





# DETACHABLE FOOTREST

Pull the lever to release lock and flip up arm rest





# STATIONARY HAND BRAKE

Push up to unlock and down to lock

For illustration purposes only

#### CARE INSTRUCTIONS

- When using the Wheelchair, please pay attention to people and/or items around to avoid collision.
- · Lock the wheels before getting in and out of the Wheelchair.
- · When getting in and out of the Wheelchair, please do not stand on the footplates.
- The footplates should be folded up / detached beforehand.
- Pay attention to the shift of the Center of Gravity when on elevated grounds.
- When passing through doors or arches, make sure that there is enough room to avoid causing injuries to the user, or the Wheelchair.
- · Do not exceed the maximum safe working load.

# **BOBBY ASTRO 16 LIGHTWEIGHT WHEELCHAIR**

#### PRODUCT SPECIFICATIONS

| Overall Length       | 94 cm o