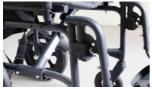

# BOBBY ASTRO 16 LIGHTWEIGHT WHEELCHAIR





## **BOBBY ASTRO 16 LIGHTWEIGHT WHEELCHAIR**

#### PRODUCT OVERVIEW





For illustration purposes only

# Lightweight Wheelchair

- · Easy to fold and operate
- Multi-function wheelchair with detachable foot rests for easier patient transfer.
- · Foldable back rest for easy storage
- · Ventilated and cushioned seat upholstery
- · Aircraft grade aluminium lightweight frame
- · Designed in Belgium



### VERMEIREN LIGHTWEIGHT WHEELCHAIR

#### PRODUCT FEATURES





#### **FOLDABLE BACKREST**

Press on the lever to release and fold back rest downwards for both sides





#### **FLIP UP ARM REST**

Press button to release lock and flip up arm rest





# DETACHABLE FOOTREST

Pull the lever to release lock and flip up arm rest





# STATIONARY HAND BRAKE

Push up to unlock and down to lock

For illustration purposes only

#### CARE INSTRUCTIONS

- When using the Wheelchair, please pay attention to people and/or items around to avoid collision.
- · Lock the wheels before getting in and out of the Wheelchair.
- · When getting in and out of the Wheelchair, please do not stand on the footplates.
- The footplates should be folded up / detached beforehand.
- Pay attention to the shift of the Center of Gravity when on elevated grounds.
- When passing through doors or arches, make sure that there is enough room to avoid causing injuries to the user, or the Wheelchair.
- · Do not exceed the maximum safe working load.

# **BOBBY ASTRO 16 LIGHT