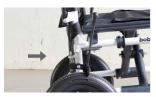

# DETACHABLE FOOTREST

Pull the lever to release lock and flip up arm rest

STATIONARY HAND BRAKE

Push up to unlock and down to lock

For illustration purposes only