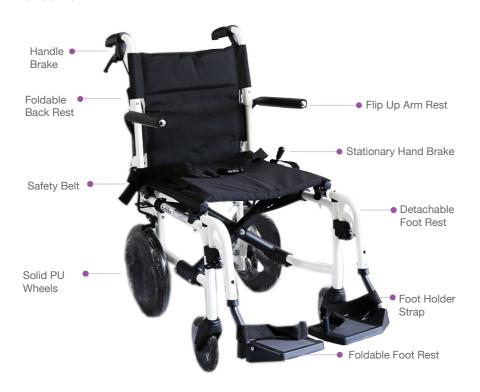

#### PRODUCT FEATURES

#### **FOLDABLE BACKREST**

Press on the lever to release and fold back rest downwards for both sides

#### **FLIP UP ARM REST**

Press button to release lock and flip up arm rest

# DETACHABLE FOOTREST

Pull the lever to release lock and flip up arm rest

STATIONARY HAND BRAKE

Push up to unlock and down to lock

For illustration purposes only