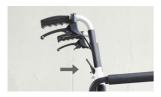

#### **FOLDABLE BACKREST**

Press on the lever to release and fold back rest downwards for both sides