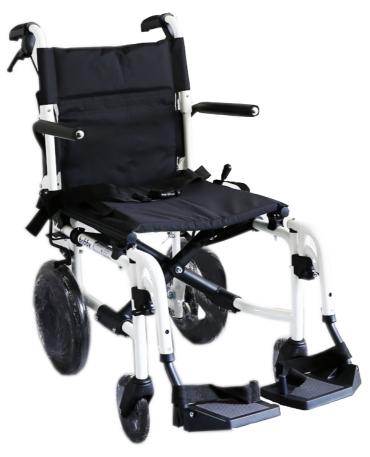

#### PRODUCT OVERVIEW

### Lightweight Travel Wheelchair

- · Easy to fold and operate
- Multi-function wheelchair with detachable foot rests for easier patient transfer.
- · Foldable back rest for easy storage
- · Ventilated and cushioned seat upholstery
- · Aircraft grade aluminium lightweight frame
- · Designed in Belgium