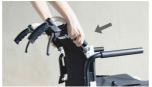

#### **FOLDABLE BACKREST**

Press on the lever to release and fold back rest downwards for both sides