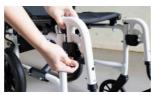

# DETACHABLE FOOTREST

Pull the lever to release lock and flip up arm rest

STATIONARY HAND BRAKE

Push up to unlock and down to lock

For illustration purposes only