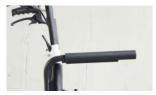

# BOBBY EVO LIGHTWEIGHT TRAVEL CHAIR





# **BOBBY EVO LIGHTWEIGHT TRAVEL CHAIR**

#### PRODUCT OVERVIEW





### Lightweight Travel Wheelchair

- · Easy to fold and operate
- Multi-function wheelchair with detachable foot rests for easier patient transfer.
- · Foldable back rest for easy storage
- · Ventilated and cushioned seat upholstery
- · Aircraft grade aluminium lightweight frame
- · Designed in Belgium



# VERMEIREN LIGHTWEIGHT TRAVEL WHEELCHAIR

#### PRODUCT FEATURES





#### **FOLDABLE BACKREST**

Press on the lever to release and fold back rest downwards for both sides





#### **FLIP UP ARM REST**

Press button to release lock and flip up arm rest





# DETACHABLE FOOTREST

Pull the lever to release lock and flip up arm rest





STATIONARY HAND BRAKE

Push up to unlock and down to lock

For illustration purposes only

#### CARE INSTRUCTIONS

- When using the Wheelchair, please pay attention to people and/or items around to avoid collision.
- · Lock the wheels before getting in and out of the Wheelchair.
- When getting in and out of the Wheelchair, please do not stand on the footplates.
- The footplates should be folded up / detached beforehand.
- Pay attention to the shift of the Center of Gravity when on elevated grounds.
- When passing through doors or arches, make sure that there is enough room to avoid causing injuries to the user, or the Wheelcha