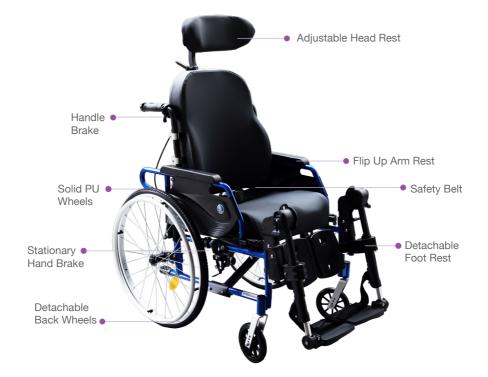

### PRODUCT FEATURES

## **RECLINE BACKREST**

Press on the lever to recline the back

## FLIP UP ARM REST

Press button to release lock and flip up arm rest

# DETACHABLE FOOTREST

Pull the lever to release lock to remove

## ADJUST THE FOOTREST ANGLE

Push the lever to unlock or lock the footrest at the desired angle

For illustration purposes only