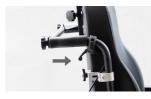

## ADJUST THE FOOTREST ANGLE

Push the lever to unlock or lock the footrest at the desired angle

For illustration purposes only