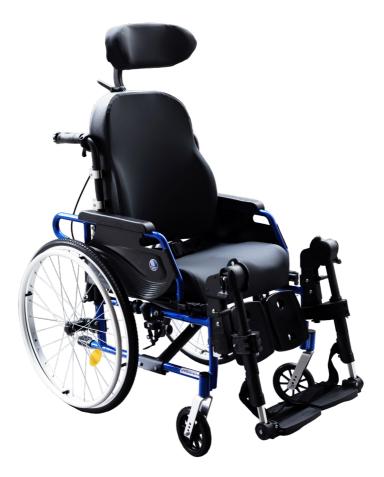

#### ECL X260 Eclips Reclining Wheelchair

• Multi-function wheelchair with detachable foot rests and arm rests for easier patient transfer.

• Sized for children with a higher back rest and a seat block to prevent the child from sliding off the wheelchair while providing a good support.

- · Breathable woven nylon seat
- · Lightweight aluminium frame

For illustration purposes only