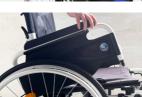

rainbow care

WHEELCHAIRS | USER GUIDE

# ECL X260 ECLIPS RECLINING WHEELCHAIR







# ECL X260 ECLIPS RECLINING WHEELCHAIR

#### PRODUCT OVERVIEW





#### ECL X260 Eclips Reclining Wheelchair

• Multi-function wheelchair with detachable foot rests and arm rests for easier patient transfer.

• Sized for children with a higher back rest and a seat block to prevent the child from sliding off the wheelchair while providing a good support.

- · Breathable woven nylon seat
- · Lightweight aluminium frame

For illustration purposes only



# **VERMEIREN RECLINING WHEELCHAIR**

### PRODUCT FEATURES









## **RECLINE BACKREST**

Press on the lever to recline the back

## FLIP UP ARM REST

Press button to release lock and flip up arm rest

# DETACHABLE FOOTREST

Pull the lever to release lock to remove

## ADJUST THE FOOTREST ANGLE

Push the lever to unlock or lock the footrest at the desired angle





For illustration purposes only

#### CARE INSTRUCTIONS

- When using the Wheelchair, please pay attention to people and/or items around to avoid collision.
- · Lock the wheels before getting in and out of the Wheelchair.
- When getting in and out of the Wheelchair, please do not stand on the footplates.
- The footplates should be folded up / detached beforehand.
- Pay attention to the shift of the Center of Gravity when on elevated grounds.
- When passing through doors or arches, make sure