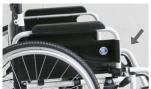

rainbow care

WHEELCHAIRS | USER GUIDE

# ECL X260 ECLIPS RECLINING WHEELCHAIR







# ECL X260 ECLIPS RECLINING WHEELCHAIR

#### PRODUCT OVERVIEW





#### ECL X260 Eclips Reclining Wheelchair

• Multi-function wheelchair with detachable foot rests and arm rests for easier patient transfer.

• Sized for children with a higher back rest and a seat block to prevent the child from sliding off the wheelchair while providing a good support.

- · Breathable woven nylon seat
- · Lightweight aluminium frame

For illustration purposes only



# **VERMEIREN RECLINING WHEELCHAIR**

### PRODUCT FEATURES









## **RECLINE BACKREST**

Press on the lever to recline the back

## FLIP UP ARM REST

Press button to release lock and flip up arm rest

# DETACHABLE FOOTREST

Pull the lever to release lock to remove

## ADJUST THE FOOTREST ANGLE

Push the lever to unlock or lock the footrest at the desired angle





For illustration purposes only

#### CARE INSTRUCTIONS

- When using the Wheelchair, please pay attention to people and/or items around to avoid collision.
- · Lock the wheels before getting in and out of the Wheelchair.
- When getting in and out of the Wheelchair, please do not stand on the footplates.
- The footplates should be folded up / detached beforehand.
- Pay attention to the shift of the Center of Gravity when on elevated grounds.
- When passing through doors or arches, make su