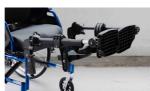

# DETACHABLE FOOTREST

Pull the lever to release lock to remove

## ADJUST THE FOOTREST ANGLE

Push the lever to unlock or lock the footrest at the desired angle

For illustration purposes only