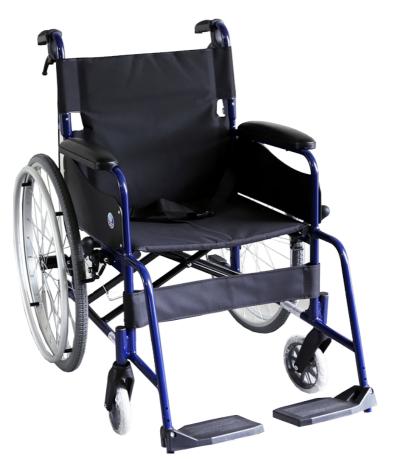

# ECL X1-24 ECLIPS LIGHTWEIGHT WHEELCHAIR

#### Lightweight Wheelchair

- · Easy to fold and operate
- · Multi-function wheelchair for easier patient transfer.
- · Foldable back rest for easy storage
- · Ventilated and cushioned seat upholstery
- · Aircraft grade aluminium lightweight frame
- Designed in Belgium