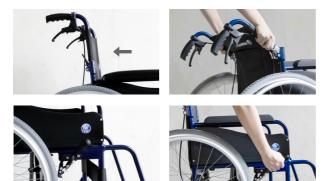

#### FOLDABLE BACKREST

Press on the lever to release and fold back rest downwards for both sides

#### STATIONARY HAND BRAKE

Push up to unlock and down to lock

For illustration purposes only