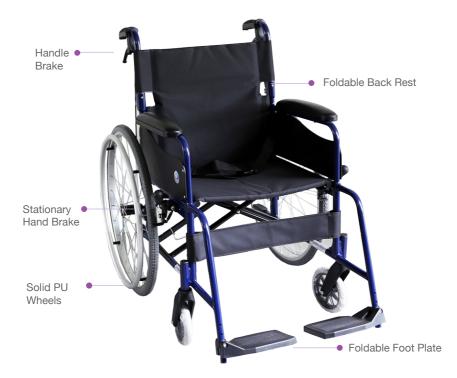

#### PRODUCT FEATURES

#### FOLDABLE BACKREST

Press on the lever to release and fold back rest downwards for both sides

#### STATIONARY HAND BRAKE

Push up to unlock and down to lock

For illustration purposes only