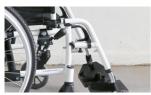

# DETACHABLE FOOTREST

Pull the lever to release lock and flip up arm rest

# STATIONARY HAND BRAKE

Push up to unlock and down to lock

For illustration purposes only