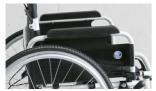

#### **FOLDABLE BACKREST**

Press on the lever to release and fold back rest downwards for both sides

#### **FLIP UP ARM REST**

Press button to release lock and flip up arm rest