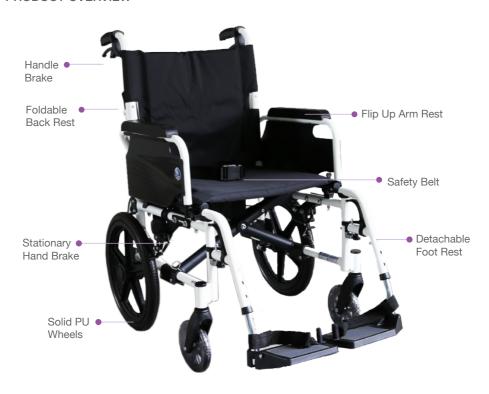

#### PRODUCT FEATURES

#### **FOLDABLE BACKREST**

Press on the lever to release and fold back rest downwards for both sides

#### **FLIP UP ARM REST**

Press button to release lock and flip up arm rest

# DETACHABLE FOOTREST

Pull the lever to release lock and flip up arm rest

# STATIONARY HAND BRAKE

Push up to unlock and down to lock

For illustration purposes only