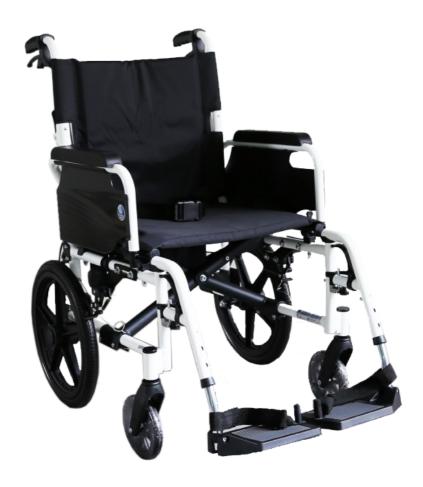

#### PRODUCT OVERVIEW

For illustration purposes only

## ECL X2-16 Eclips Detachable Wheelchair

- Multi-function wheelchair with detachable foot rests and arm rests for easier patient transfer.
- · Breathable woven nylon seat
- · Lightweight aluminium frame