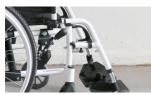

# DETACHABLE FOOTREST

Pull the lever to release lock and flip up arm rest

STATIONARY HAND BRAKE

Push up to unlock and down to lock

For illustration purposes only