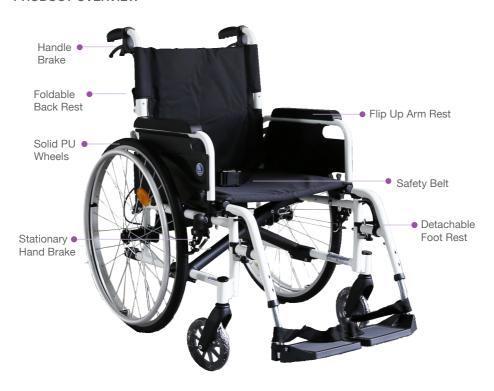

#### PRODUCT OVERVIEW

For illustration purposes only

#### PRODUCT FEATURES

#### **FOLDABLE BACKREST**

Press on the lever to release and fold back rest downwards for both sides

## **FLIP UP ARM REST**

Press button to release lock and flip up arm rest

# DETACHABLE FOOTREST

Pull the lever to release lock and flip up arm rest

STATIONARY HAND BRAKE

Push up to unlock and down to lock

For illustration purposes only