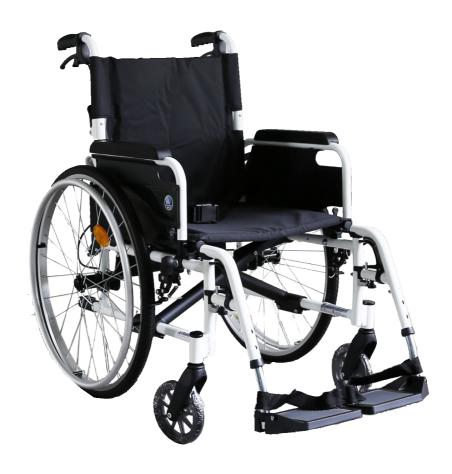

# ECL X2-24 ECLIPS DETACHABLE WHEELCHAIR

# ECL X2-24 Eclips Detachable Wheelchair

- Multi-function wheelchair with detachable foot rests and arm rests for easier patient transfer.
- · Breathable woven nylon seat
- · Lightweight aluminium frame