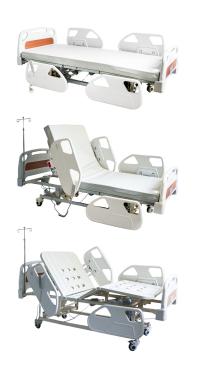

## 2 Crank Electrical HOSPITAL BED, LUXURY PANELS

## **Product Features**

- 2 Crank Electrical Functions
- Luxury Panels
- Head & Back Raise Adjustments
- Head & Back Raise Angle: 0 80°
- Leg Raise Adjustments
- Leg Raise Angle: 0 40°
- 4" Standard Comfort Mattress
- Angle Indicator: Accurate Back Raise Positioning
- 4 Drainage Hooks
- I.V. Drip Stand Included