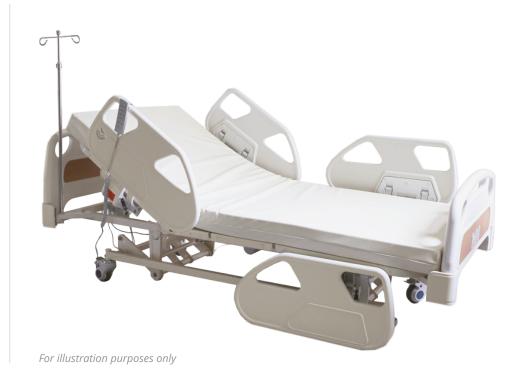

## 2 Crank Electrical HOSPITAL BED, LUXURY PANELS

## **Product Features**

- 2 Crank Electrical Functions
- Luxury Panels
- Head & Back Raise Adjustments
- Head & Back Raise Angle: 0 80°
- Leg Raise Adjustments
- Leg Raise Angle: 0 40°
- 4" Standard Comfort Mattress
- Angle Indicator: Accurate Back Raise Positioning
- 4 Drainage Hooks
- I.V. Drip Stand Included