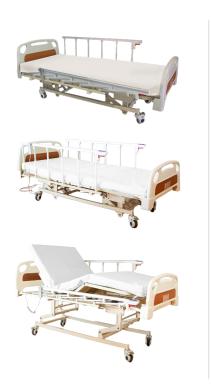

## 3 Crank Electrical HOSPITAL BED, CONTINUOUS SIDE RAILS

## **Product Features**

- 3 Crank Electrical Functions
- Continuous Side Rails
- Head & Back Raise Adjustments
- Head & Back Raise Angle: 0 80°
- Leg Raise Adjustments
- Leg Raise Angle: 0 40°
- 4" Standard Comfort Mattress
- 4 Drainage Hooks
- I.V. Drip Stand Included