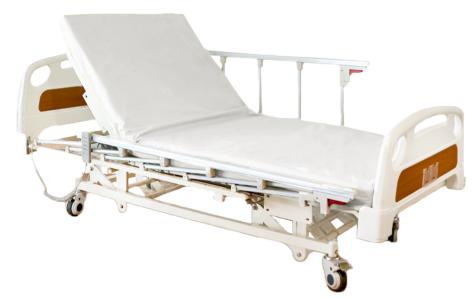

## 3 Crank Electrical HOSPITAL BED, CONTINUOUS SIDE RAILS

## **Product Features**

- 3 Crank Electrical Functions
- Continuous Side Rails
- Head & Back Raise Adjustments
- Head & Back Raise Angle: 0 80°
- Leg Raise Adjustments
- Leg Raise Angle: 0 40°
- 4" Standard Comfort Mattress
- 4 Drainage Hooks
- I.V. Drip Stand Included