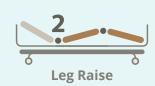

## **Product Features**

- 3 Crank Electrical Functions
- Luxury Panels
- Head & Back Raise Adjustments
- Head & Back Raise Angle: 0 80°
- Leg Raise Adjustments
- Leg Raise Angle: 0 40°
- 4" Standard Comfort Mattress
- Angle Indicator: Accurate Back Raise Positioning
- 4 Drainage Hooks
- I.V. Drip Stand Included

## **Product Specifications**

| Overall Length    | 211 cm / 83.0"                                                           |
|-------------------|--------------------------------------------------------------------------|
| Overall Width     | 109 cm / 42.9 "                                                          |
| Overall Height    | 41 cm / 16.1 " (Lowest)<br>69 cm / 27.1 " (Highest)<br>Floor to Bed Base |
| Back Raise Angle  | 0 - 80°                                                                  |
| Leg Raise Angle   | 0 - 40°                                                                  |
| Locking System    | Castors                                                                  |
| Overall Weight    | 80 kg                                                                    |
| Safe Working Load | 150 kg                                                                   |
| Country of Origin | Made in China                                                            |