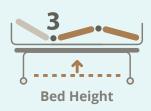

## **Product Specifications**

| Overall Length    | 211 cm / 83.0"                                                           |
|-------------------|--------------------------------------------------------------------------|
| Overall Width     | 109 cm / 42.9 "                                                          |
| Overall Height    | 41 cm / 16.1 " (Lowest)<br>69 cm / 27.1 " (Highest)<br>Floor to Bed Base |
| Back Raise Angle  | 0 - 80°                                                                  |
| Leg Raise Angle   | 0 - 40°                                                                  |
| Locking System    | Castors                                                                  |
| Overall Weight    | 80 kg                                                                    |
| Safe Working Load | 150 kg                                                                   |
| Country of Origin | Made in China                                                            |