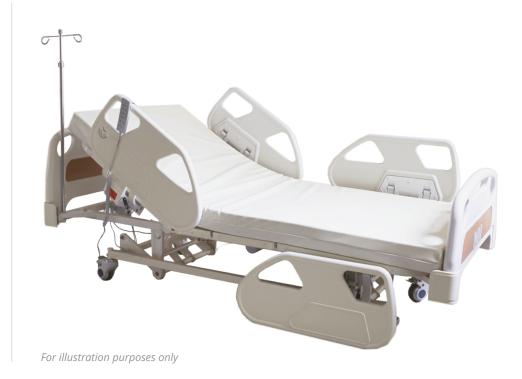

## 3 Crank Electrical HOSPITAL BED, LUXURY PANELS

## **Product Features**

- 3 Crank Electrical Functions
- Luxury Panels
- Head & Back Raise Adjustments
- Head & Back Raise Angle: 0 80°
- Leg Raise Adjustments
- Leg Raise Angle: 0 40°
- 4" Standard Comfort Mattress
- Angle Indicator: Accurate Back Raise Positioning
- 4 Drainage Hooks
- I.V. Drip Stand Included