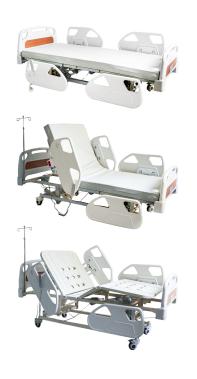

## 3 Crank Electrical HOSPITAL BED, LUXURY PANELS

## **Product Features**

- 3 Crank Electrical Functions
- Luxury Panels
- Head & Back Raise Adjustments
- Head & Back Raise Angle: 0 80°
- Leg Raise Adjustments
- Leg Raise Angle: 0 40°
- 4" Standard Comfort Mattress
- Angle Indicator: Accurate Back Raise Positioning
- 4 Drainage Hooks
- I.V. Drip Stand Included