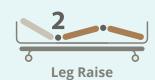

## **Product Features**

- 3 Crank Electrical Functions
- Split Side Rails
- Head & Back Raise Adjustments
- Head & Back Raise Angle: 0 80°
- Leg Raise Adjustments
- Leg Raise Angle: 0 40°
- 4" Standard Comfort Mattress
- 4 Drainage Hooks
- I.V. Drip Stand Included

## **Product Specifications**

| Overall Length    | 211 cm / 83.0"                                                           |
|-------------------|--------------------------------------------------------------------------|
| Overall Width     | 102 cm / 40.1 "                                                          |
| Overall Height    | 41 cm / 16.1 " (Lowest)<br>69 cm / 27.1 " (Highest)<br>Floor to Bed Base |
| Back Raise Angle  | 0 - 80°                                                                  |
| Leg Raise Angle   | 0 - 40°                                                                  |
| Locking System    | Castors                                                                  |
| Overall Weight    | 80 kg                                                                    |
| Safe Working Load | 150 kg                                                                   |
| Country of Origin | Made in China                                                            |