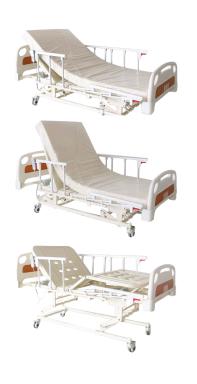

## 3 Crank Electrical HOSPITAL BED, SPLIT SIDE RAILS

For illustration purposes only

## **Product Features**

- 3 Crank Electrical Functions
- Split Side Rails
- Head & Back Raise Adjustments
- Head & Back Raise Angle: 0 80°
- Leg Raise Adjustments
- Leg Raise Angle: 0 40°
- 4" Standard Comfort Mattress
- 4 Drainage Hooks
- I.V. Drip Stand Included