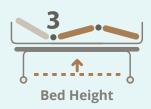

## **Product Specifications**

| Overall Length    | 211 cm / 83.0"                                                           |
|-------------------|--------------------------------------------------------------------------|
| Overall Width     | 102 cm / 40.1 "                                                          |
| Overall Height    | 41 cm / 16.1 " (Lowest)<br>69 cm / 27.1 " (Highest)<br>Floor to Bed Base |
| Back Raise Angle  | 0 - 80°                                                                  |
| Leg Raise Angle   | 0 - 40°                                                                  |
| Locking System    | Castors                                                                  |
| Overall Weight    | 80 kg                                                                    |
| Safe Working Load | 150 kg                                                                   |
| Country of Origin | Made in China                                                            |