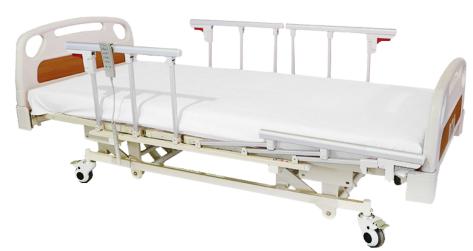

## **Product Features**

- 3 Crank Electrical Functions
- Split Side Rails
- Head & Back Raise Adjustments
- Head & Back Raise Angle: 0 80°
- Leg Raise Adjustments
- Leg Raise Angle: 0 40°
- 4" Standard Comfort Mattress
- 4 Drainage Hooks
- I.V. Drip Stand Included