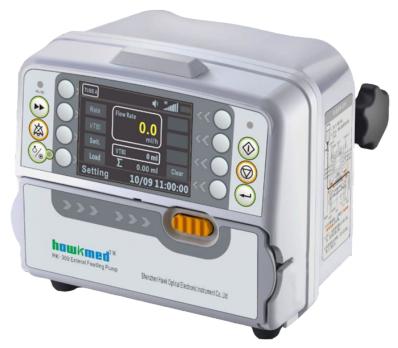

## **Hawkmed Enteral**

## **Product Features**

- Intuitive Interface Aids Smooth User Interaction
- LCD Display is Large and Backlit for Clarity
- Step-by-Step Prompts Guide Programming and Operation
- Versatile Placement: Tabletop or IV Pole
- Removable Pump Body for Easy Cleaning
- Alarms Aid Quick Caregiver Response to Feeding Errors
- Anti-Free-Flow System Prevents Inadvertent Flow
- Sensitive Pressure Sensor Ensures Safe Feeding
- Wireless Tech Connects to Comprehensive Infusion Monitoring

## **Product Specifications**

| Overall Length          | 14 cm                                                               |
|-------------------------|---------------------------------------------------------------------|
| Overall Width           | 11.5 cm                                                             |
| Overall Height          | 10.5 cm                                                             |
| Flow Rate Accuracy      | ± 10 %                                                              |
| Flow Rate Range         | 1 - 400 ml/h<br>Increment Selectable:<br>1 ml/h, 10 ml/h / 100 ml/h |
| Volume Range            | 1 - 9999 ml, or 0<br>(no limit on VTBI)                             |
| Type of Battery         | Lithium Ion Polymer                                                 |
| Battery Duration        | ~ 3 h at 25 mL/h<br>(Back Up Battery)                               |
| Electrical Requirements | 100 – 240 VAC / 50 - 60 Hz                                          |
| Overall Weight          | 1.4 kg                                                              |
| Country Of Origin       | Made in China                                                       |