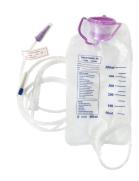

## **FEEDING PUMP**

Hawkmed Gravity Feeding Bag - 500ml

Gravity Feeding Bag Set - 1000ml

For illustration purposes only