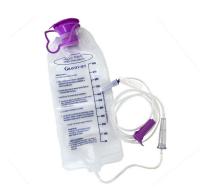

## **FEEDING PUMP**

Hawkmed Gravity Feeding Bag - 500ml

Gravity Feeding Bag Set - 1000ml

For illustration purposes only