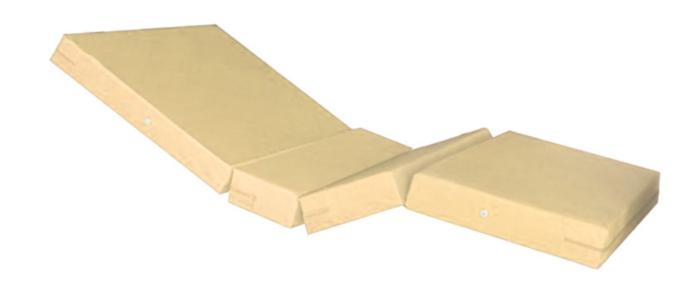

## **Standard Foldable** COMFORT MATTRESS

For illustration purposes only

## **Product Features**

- Firmness: Firm
- Thickness: 3 "
- Minimal Contouring to the Body, offering a Firmer and more Stable Surface
- PVC is Easy to Clean with a Damp Cloth, making it a Convenient Choice for Maintenance
- Foldable Mattress

## **Product Specifications**

| Overall Length                   | 196 cm / 70.9 "                 |
|----------------------------------|---------------------------------|
| Overall Width                    | 90 cm / 35.4 "                  |
| Overall Height                   | 7.6 cm / 3 "                    |
| Mattress Material                | Foam                            |
|                                  |                                 |
| Cover Material                   | PVC (Water Resistant)           |
| Cover Material<br>Overall Weight | PVC (Water Resistant)<br>9.8 kg |
|                                  | · · · ·                         |