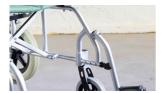

#### **FOLDABLE BACKREST**

Press on the lever to release and fold back rest downwards for both sides