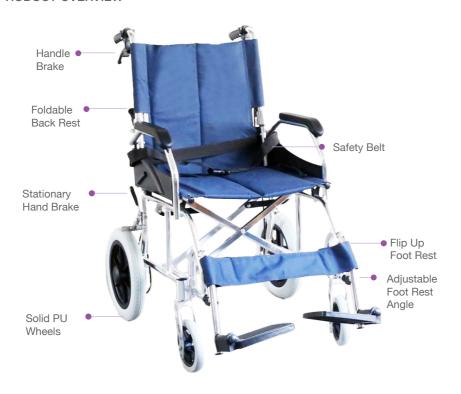

#### PRODUCT FEATURES

#### **FOLDABLE BACKREST**

Press on the lever to release and fold back rest downwards for both sides

# STATIONARY HAND BRAKE

Push up to unlock and down to lock

#### **ANGLE ADJUSTMENT**

Press the button to pull

For illustration purposes only