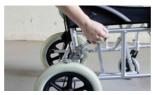

# FS863-12 LIGHTWEIGHT WHEELCHAIR



# FS863-12 LIGHTWEIGHT WHEELCHAIR

#### PRODUCT OVERVIEW





### Lightweight Wheelchair

- · Easy to fold and operate
- Multi-function wheelchair with flip up arm rest and foot rest for easier patient transfer
- · Foldable back rest for easy storage
- · Made with beathable woven nylon seat
- · Comes with lightweight aluminium frame



#### LIGHTWEIGHT WHEELCHAIR

#### PRODUCT FEATURES





#### **FOLDABLE BACKREST**

Press on the lever to release and fold back rest downwards for both sides





# STATIONARY HAND BRAKE

Push up to unlock and down to lock





#### **ANGLE ADJUSTMENT**

Press the button to pull

For illustration purposes only

#### **CARE INSTRUCTIONS**

- When using the Wheelchair, please pay attention to people and/or items around to avoid collision.
- · Lock the wheels before getting in and out of the Wheelchair.
- · When getting in and out of the Wheelchair, please do not stand on the footplates.
- The footplates should be folded up / detached beforehand.
- · Pay attention to the shift of the Center of Gravity when on elevated grounds.
- When passing through doors or arches, make sure that there is enough room to avoid causing injuries to the user, or the Wheelchair.
- Do not exceed the maximum safe working load.

# FS863-12 LIGHTWEIGHT WHEELCHAIR

#### PRODU