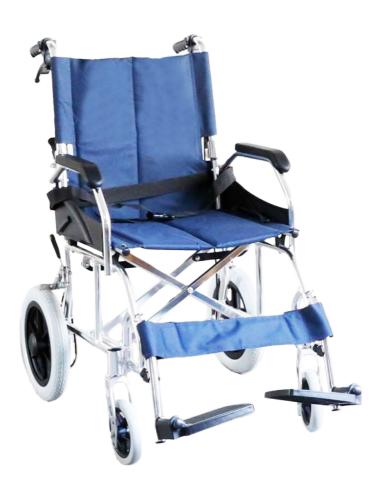

### Lightweight Wheelchair

- · Easy to fold and operate
- Multi-function wheelchair with flip up arm rest and foot rest for easier patient transfer
- · Foldable back rest for easy storage
- · Made with beathable woven nylon seat
- · Comes with lightweight aluminium frame