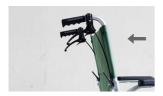

# FS863-207-16 LIGHTWEIGHT WHEELCHAIR



## FS863-207-16 LIGHTWEIGHT WHEELCHAIR

#### PRODUCT OVERVIEW





# Lightweight Wheelchair

- · Easy to fold and operate
- Multi-function wheelchair with flip up arm rest and foot rest for easier patient transfer
- · Foldable back rest for easy storage
- · Made with beathable woven nylon seat
- · Comes with lightweight aluminium frame



### LIGHTWEIGHT WHEELCHAIR

#### PRODUCT FEATURES





#### **FOLDABLE BACKREST**

Press on the lever to release and fold back rest downwards for both sides





# STATIONARY HAND BRAKE

Push up to unlock and down to lock





#### **FLIP UP ARM REST**

Pull the lever to release lock and flip up arm rest

For illustration purposes only

#### CARE INSTRUCTIONS

- When using the Wheelchair, please pay attention to people and/or items around to avoid collision.
- · Lock the wheels before getting in and out of the Wheelchair.
- · When getting in and out of the Wheelchair, please do not stand on the footplates.
- The footplates should be folded up / detached beforehand.
- Pay attention to the shift of the Center of Gravity when on elevated grounds.
- When passing through doors or arches, make sure that there is enough room to avoid causing inju