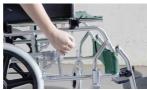

# FS863-207-16 LIGHTWEIGHT WHEELCHAIR



## FS863-207-16 LIGHTWEIGHT WHEELCHAIR

#### PRODUCT OVERVIEW





# Lightweight Wheelchair

- · Easy to fold and operate
- Multi-function wheelchair with flip up arm rest and foot rest for easier patient transfer
- · Foldable back rest for easy storage
- · Made with beathable woven nylon seat
- · Comes with lightweight aluminium frame



### LIGHTWEIGHT WHEELCHAIR

#### PRODUCT FEATURES





#### **FOLDABLE BACKREST**

Press on the lever to release and fold back rest downwards for both sides





# STATIONARY HAND BRAKE

Push up to unlock and down to lock





#### **FLIP UP ARM REST**

Pull the lever to release lock and flip up arm rest

For illustration purposes only

#### CARE INSTRUCTIONS

- When using the Wheelchair, please pay attention to people and/or items around to avoid collision.
- · Lock the wheels before getting in and out of the Wheelchair.
- · When getting in and out of the Wheelchair, please do not stand on the footplates.
- The footplates should be folded up / detached beforehand.
- Pay attention to the shift of the Center of Gravity when on elevated grounds.
- When passing through doors or arches, make sure that there is enough room to avoid causing injuries to the user, or the Wheelchair.
- · Do not exceed the maximum safe working load.

# FS863-207-16 LIGHTWE