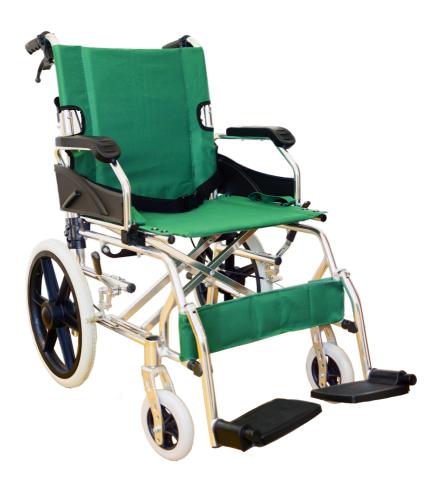

#### PRODUCT OVERVIEW

# Lightweight Wheelchair

- · Easy to fold and operate
- Multi-function wheelchair with flip up arm rest and foot rest for easier patient transfer
- · Foldable back rest for easy storage
- · Made with beathable woven nylon seat
- · Comes with lightweight aluminium frame