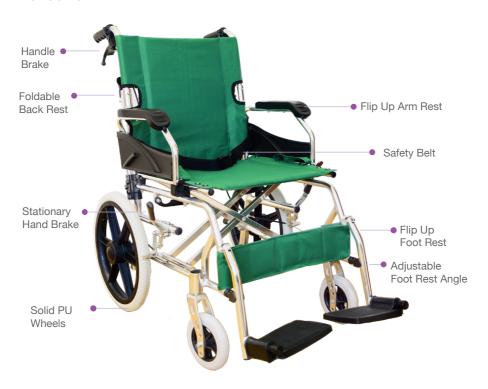

#### PRODUCT FEATURES

#### **FOLDABLE BACKREST**

Press on the lever to release and fold back rest downwards for both sides

# STATIONARY HAND BRAKE

Push up to unlock and down to lock

#### **FLIP UP ARM REST**

Pull the lever to release lock and flip up arm rest

For illustration purposes only