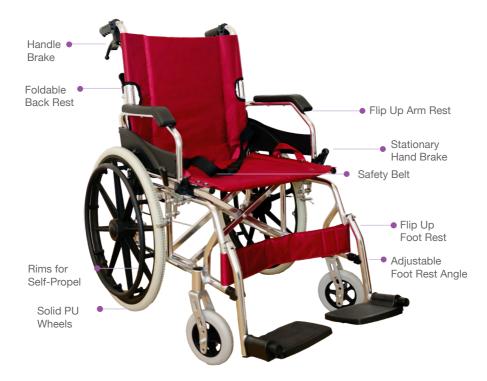

## LIGHTWEIGHT WHEELCHAIR

### PRODUCT FEATURES

For illustration purposes only

and flip up arm rest