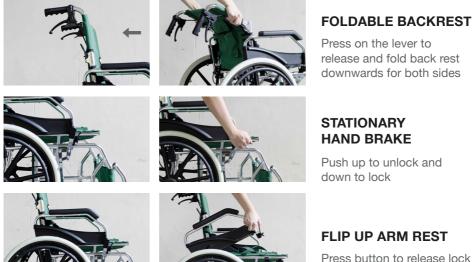

rainbow care

WHEELCHAIRS | USER GUIDE

# FS863-207-20 LIGHTWEIGHT WHEELCHAIR





## FS863-207-20 LIGHTWEIGHT WHEELCHAIR

#### PRODUCT OVERVIEW





## Lightweight Wheelchair

- · Easy to fold and operate
- Multi-function wheelchair with flip up arm rest and foot rest for easier patient transfer
- · Foldable back rest for easy storage
- · Made with beathable woven nylon seat
- · Comes with lightweight aluminium frame



## LIGHTWEIGHT WHEELCHAIR

### PRODUCT FEATURES



For illustration purposes only



and flip up arm rest

#### CARE INSTRUCTIONS

- When using the Wheelchair, please pay attention to people and/or items around to avoid collision.
- · Lock the wheels before getting in and out of the Wheelchair.
- When getting in and out of the Wheelchair, please do not stand on the footplates.
- The footplates should be folded up / detached beforehand.
- · Pay attention to the shift of the Center of Gravity when on elevated grounds.
- When passing through doors or arches, make sure that there is enough room to avoid causing injuries to the user, or the Wheelchair.
- · Do not exceed the maximum safe working load.



## FS863-207-20 LIGHTWEIGHT WHEELCHAIR

| Overall Length                      | 97 cm or 38"   |
|-------------------------------------|-----