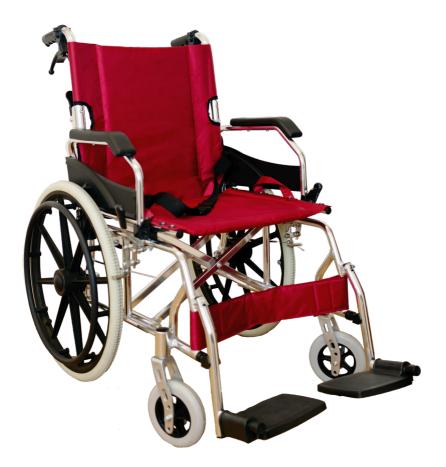

#### PRODUCT OVERVIEW

## Lightweight Wheelchair

- · Easy to fold and operate
- Multi-function wheelchair with flip up arm rest and foot rest for easier patient transfer
- · Foldable back rest for easy storage
- · Made with beathable woven nylon seat
- · Comes with lightweight aluminium frame