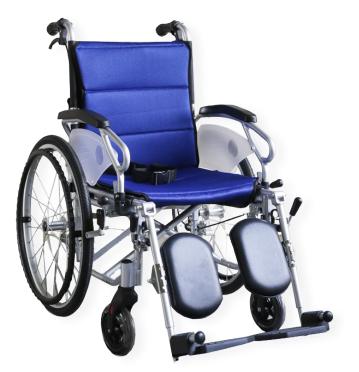

# FS903 DETACHABLE ELEVATING WHEELCHAIR

For illustration purposes only

### **Detachable Elevating Wheelchair**

Designed with detachable elevating leg rests and flip up arm rests, the FS903 wheelchair allows for easy lateral transfers.