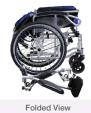

### **Product Specifications**

| Overall Length       | 103 cm or 40.6"             |
|----------------------|-----------------------------|
| Overall Width        | 69 cm or 27"                |
| Overall Height       | 93 cm or 36.5"              |
| Folded Length        | 77 cm or 30.5"              |
| Folded Width         | 37 cm or 14.5"              |
| Folded Height        | 66 cm or 26"                |
| Seat Depth           | 40.6 cm or 16"              |
| Seat Width           | 46 cm or 18"                |
| Seat Height          | 44 cm or 17"                |
| Arm Rest Height      | 66 cm or 26"                |
| Back Rest Height     | 45 cm or 17.5"              |
| Front Wheel Diameter | 15 cm or 6"                 |
| Back Wheel Diameter  | 55.9 cm or 22"              |
| Material             | Lightweight Aluminium Frame |
| Seat Material        | Breathable Woven Nylon      |
| Safe Working Load    | 95 kg                       |
| Overall Weight       | 15 kg                       |
| Country Of Origin    | Made In China               |