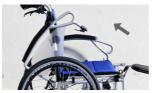

#### **FLIP UP ARM REST**

Press button to release lock and flip up arm rest

# **ELEVATING FOOTREST**

Pull the lever to release elevating leg rest