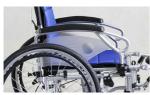

#### **FOLDABLE BACKREST**

Press on the lever to release and fold back rest downwards for both sides

#### **FLIP UP ARM REST**

Press button to release lock and flip up arm rest