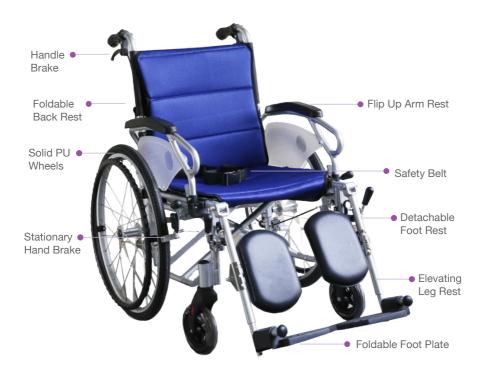

#### PRODUCT FEATURES

#### **FOLDABLE BACKREST**

Press on the lever to release and fold back rest downwards for both sides

#### **FLIP UP ARM REST**

Press button to release lock and flip up arm rest

# **ELEVATING FOOTREST**

Pull the lever to release elevating leg rest

# STATIONARY HAND BRAKE

Push up to unlock and down to lock

For illustration purposes only