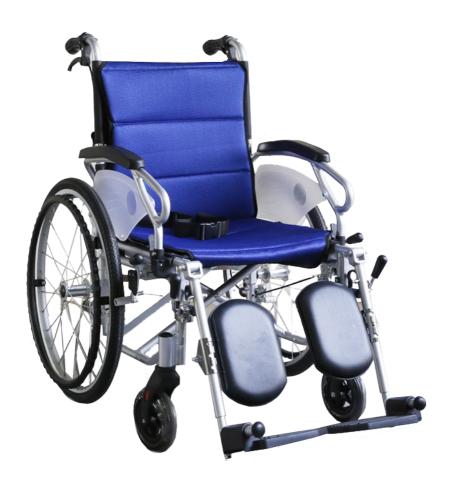

#### PRODUCT OVERVIEW

For illustration purposes only

# FS903 Detachable Elevating Wheelchair

- Multi-function wheelchair with detachable foot rests and flip up arm rests for easier patient transfer.
- · Breathable woven nylon seat
- · Lightweight aluminium frame