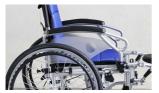

#### **FOLDABLE BACKREST**

Press on the lever to release and fold back rest downwards for both sides

#### **FLIP UP ARM REST**

Press button to release lock and flip up arm rest