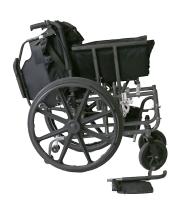

### **HEAVY DUTY WHEELCHAIR**

Foot Rest

#### **Product Features**

- Strengthened Stainless Steel Frame
- Flip Up Arm Rest
- Detachable Leg Rest
- Flip Up Foot Rest
- Additional Rims for Self-Propel
- Detachable Seat Cushion
- Handle Brakes
- Safety Belt Included
- Optional Anti Tipper Add On