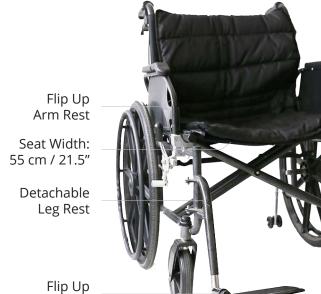

#### **Product Features**

- Strengthened Stainless Steel Frame
- Flip Up Arm Rest
- Detachable Leg Rest
- Flip Up Foot Rest
- Additional Rims for Self-Propel
- Detachable Seat Cushion
- Handle Brakes
- Safety Belt Included
- Optional Anti Tipper Add On

### **Product Specifications**

| Overall Length       | 129.5 cm / 51"         |
|----------------------|------------------------|
| Overall Width        | 75 cm / 29.5"          |
| Overall Height       | 94 cm / 37"            |
| Folded Length        | 86.5 cm / 34"          |
| Folded Width         | 41 cm / 16"            |
| Folded Height        | 94 cm / 37"            |
| Seat Depth           | 43.5 cm / 17"          |
| Seat Width           | 55 cm / 21.5"          |
| Seat Height          | 51 cm / 20"            |
| Arm Rest Height      | 74 cm / 29"            |
| Back Rest Height     | 47 cm / 18.5"          |
| Front Wheel Diameter | 19 cm / 7.5"           |
| Back Wheel Diameter  | 58.5 cm / 23"          |
| Frame Material       | Stainless Steel Frame  |
| Seat Material        | Breathable Woven Nylon |
| Overall Weight       | 22 kg                  |
| Safe Working Load    | 125 kg                 |
| Country Of Origin    | Made In China          |