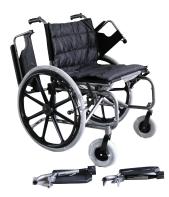

#### **Product Features**

- Strengthened Stainless Steel Frame
- Flip Up Arm Rest
- Detachable Leg Rest
- Flip Up Foot Rest
- Additional Rims for Self-Propel
- Detachable Seat Cushion
- Handle Brakes
- Safety Belt Included
- Optional Anti Tipper Add On