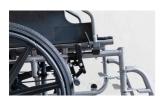

# STATIONARY HAND BRAKE

Push up to unlock and down to lock

For illustration purposes only