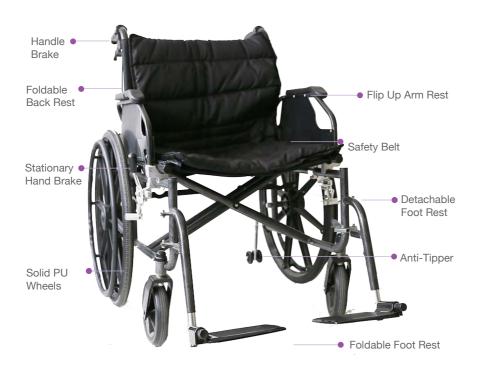

#### PRODUCT FEATURES

#### **FLIP UP ARM REST**

Press button to release lock and flip up arm rest

# DETACHABLE FOOTREST

Pull the lever to release lock and pull up the foot rest

# STATIONARY HAND BRAKE

Push up to unlock and down to lock

For illustration purposes only