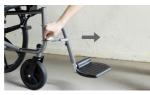

# FS951 HEAVY DUTY WHEELCHAIR



# **FS951 HEAVY DUTY WHEELCHAIR**

#### PRODUCT OVERVIEW





For illustration purposes only

## FS951 Heavy Duty Wheelchair

- · Easy to fold and operate
- Multi-function wheelchair with detachable foot rests for easier patient transfer.
- · Foldable back rest for easy storage
- · Breathable woven nylon seat
- · Strengthened stainless steel frame



## **HEAVY DUTY WHEELCHAIR**

#### PRODUCT FEATURES





#### **FLIP UP ARM REST**

Press button to release lock and flip up arm rest





# DETACHABLE FOOTREST

Pull the lever to release lock and pull up the foot rest





# STATIONARY HAND BRAKE

Push up to unlock and down to lock

For illustration purposes only

## **CARE INSTRUCTIONS**

- When using the Wheelchair, please pay attention to people and/or items around to avoid collision.
- · Lock the wheels before getting in and out of the Wheelchair.
- · When getting in and out of the Wheelchair, please do not stand on the footplates.
- The footplates should be folded up / detached beforehand.
- Pay attention to the shift of the Center of Gravity when on elevated grounds.
- When passing through doors or arches, make sure that there is enough room to avoid causing injuries to the user, or the Wheelchair.
- · Do not exceed the maximum safe working load.

# **FS951 HEAVY DUT