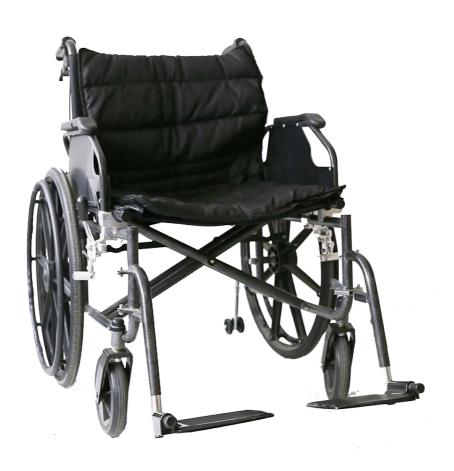

#### PRODUCT OVERVIEW

For illustration purposes only

## FS951 Heavy Duty Wheelchair

- · Easy to fold and operate
- Multi-function wheelchair with detachable foot rests for easier patient transfer.
- · Foldable back rest for easy storage
- · Breathable woven nylon seat
- · Strengthened stainless steel frame