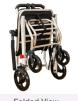

## **Product Specifications**

| Overall Length       | 83 cm or 32.7"              |
|----------------------|-----------------------------|
| Overall Width        | 50 cm or 19.6"              |
| Overall Height       | 87 cm or 34.2"              |
| Folded Length        | 27 cm or 10.6"              |
| Folded Width         | 48 cm or 18.9"              |
| Folded Height        | 73 cm or 28.7"              |
| Seat Depth           | 38 cm or 14.9"              |
| Seat Width           | 40 cm or 15.7"              |
| Seat Height          | 48 cm or 18.9"              |
| Arm Rest Height      | 67 cm or 26.3"              |
| Back Rest Height     | 36 cm or 14.2"              |
| Front Wheel Diameter | 15.2 cm or 6"               |
| Back Wheel Diameter  | 20.3 cm or 8"               |
| Material             | Lightweight Aluminium Frame |
| Seat Material        | Breathable Woven Nylon      |
| Safe Working Load    | 100 kg                      |
| Overall Weight       | 8 kg                        |
| Country Of Origin    | Made In China               |
|                      |                             |