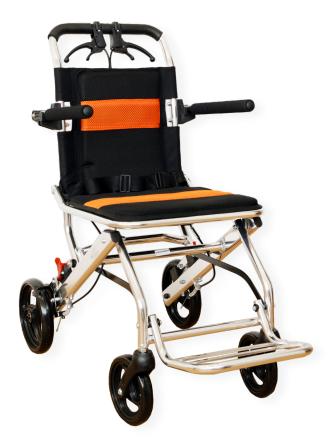

#### **WHEELCHAIRS**

# FT6706

#### LIGHTWEIGHT TRAVEL WHEELCHAIR

Handle Brakes For illustration purposes only

# **Product Features**

- · Flip Up Arm Rest
- · Flip Up Foot Rest
- · Foldable Back Rest
- · Handle Brakes
- · Safety Belt

## **Lightweight Travel Wheelchair**

The FT6706 Travel Wheelchair is the perfect travel wheelchair, designed to fit in smaller spaces & for users' with a more petite build.