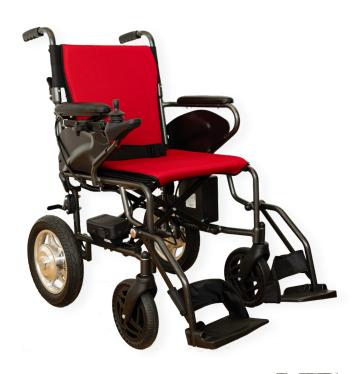

# HBLD2-C **ELECTRICAL WHEELCHAIR**

Anti-Tipper

Detachable Foot Rest

For illustration purposes only

#### **Product Features**

- · Aluminium Alloy Frame
- Universal Controller
- · Brushless Motor Transmission
- · Single Motor
- Foldable Leg Rest
- · Foldable Back Rest
- · Anti-Tipper
- · Manual Brakes for the Wheels
- Horn
- · Safety Belt

#### **Electrical Wheelchair**

The HBLD2-C Electrical Wheelchair boasts a mileage of 20km and weighs only 23kg. Powered by 1 Rear Wheel Motor Driver, Dual Automatic Electronic Braking System and Timing Belt Transmission, the HBLD2-C ensures sufficient power for movement up and down.