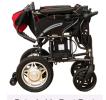

#### **Electrical Wheelchair**

The HBLD2-C Electrical Wheelchair boasts a mileage of 20km and weighs only 23kg. Powered by 1 Rear Wheel Motor Driver, Dual Automatic Electronic Braking System and Timing Belt Transmission, the HBLD2-C ensures sufficient power for movement up and down.

# **Product Specifications**

| Overall Length       | 99 cm or 39"                             |
|----------------------|------------------------------------------|
| Overall Width        | 64 cm or 25.2"                           |
| Overall Height       | 93 cm or 36.6"                           |
| Folded Length        | 70 cm or 27.6"                           |
| Folded Width         | 34 cm or 13.4"                           |
| Folded Height        | 74 cm or 29.1"                           |
| Seat Depth           | 40 cm or 15.7"                           |
| Seat Width           | 46 cm or 18.1"                           |
| Seat Height          | 49 cm or 19.3"                           |
| Arm Rest Height      | 69.5 cm or 27.4"                         |
| Back Rest Height     | 40.6 cm or 16"                           |
| Front Wheel Diameter | 20.3 cm or 8"                            |
| Back Wheel Diameter  | 30.5 cm or 12"                           |
| Material             | Aluminium Frame                          |
| Seat Material        | Breathable Woven Nylon                   |
| Speed                | Up to 6 km/h                             |
| Distance             | ~20 km<br>(Based on full charge mileage) |
| Battery              | 150W x 2 (Lithium-lon)<br>25.9 V / 12 AH |
| Safe Working Load    | 100 kg                                   |
| Overall Weight       | 23 kg (Battery: 3.1 kg)                  |
| Country Of Origin    | Made In China                            |
|                      |                                          |