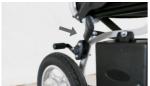

# STATIONARY HAND BRAKE

Push down to lock and push up to unlock

For illustration purposes only