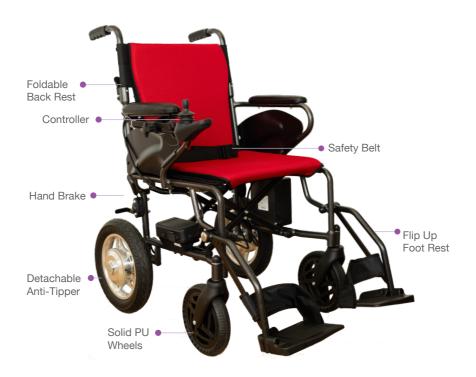

#### PRODUCT FEATURES

#### **FOLDABLE BACKREST**

Press on the lever to release and fold back rest downwards

# STATIONARY HAND BRAKE

Push down to lock and push up to unlock

For illustration purposes only