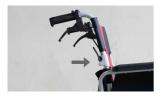

# STATIONARY HAND BRAKE

Push down to lock and push up to unlock

For illustration purposes only