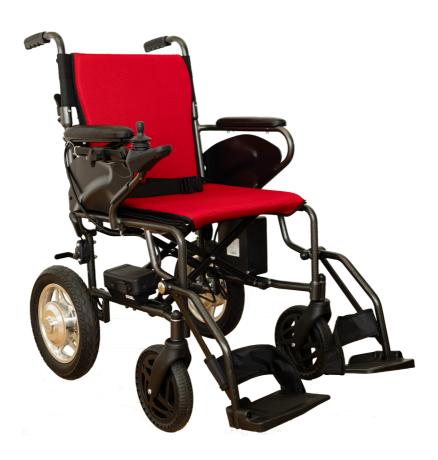

#### PRODUCT OVERVIEW

#### **HBLD2-C Electrical Wheelchair**

Electrical Wheelchair boasts a mileage of 20km and weighs only 23kg. Powered by 1 Rear Wheel Motor Driver, Dual Automatic Electronic Braking System and Timing Belt Transmission, the HBLD2-C ensures sufficient power for movement up and down.