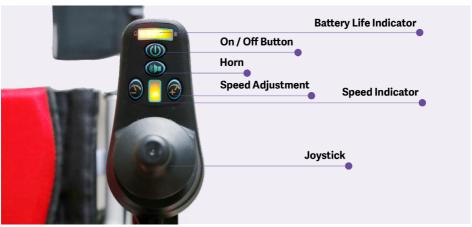

# HBLD2-C ELECTRICAL WHEELCHAIR



## HBLD2-C ELECTRICAL WHEELCHAIR

#### PRODUCT OVERVIEW





#### **HBLD2-C Electrical Wheelchair**

Electrical Wheelchair boasts a mileage of 20km and weighs only 23kg. Powered by 1 Rear Wheel Motor Driver, Dual Automatic Electronic Braking System and Timing Belt Transmission, the HBLD2-C ensures sufficient power for movement up and down.



#### **ELECTRICAL WHEELCHAIR**

#### PRODUCT FEATURES





#### **FOLDABLE BACKREST**

Press on the lever to release and fold back rest downwards





# STATIONARY HAND BRAKE

Push down to lock and push up to unlock



For illustration purposes only

#### **CARE INSTRUCTIONS**

- When using the Wheelchair, please pay attention to people and/or items around to avoid collision.
- · Lock the wheels before getting in and out of the Wheelchair.
- When getting in and out of the Wheelchair, please do not stand on the footplates.
- The footplates should be folded up / detached beforehand.
- · Pay attention to the shift of the Center of Gravity when on elevated grounds.
- When passing through doors or arches, make sure that there is enough room to avoid causing injuries to the user, or the Wheelchair.
- · Do not exceed the maximum safe working load.

### **HBLD2-C ELECTRICAL WHEELCHAIR**

#### PRODUCT SPECIFICATIONS

| Overall Length                      | 99 cm or 39"     |
|-----------------------------------