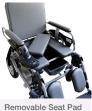

## **Product Features**

- 5 Speed Adjustment Levels
- · Manual Back Reclining & Leg Elevation
- Handle Brakes
- · Height Adjustable & Removable Arm Rest, Foot Rest and Head Rest
- · Removable Seat Pad & Commode Bucket
- · Detachable Anti-Tipper
- · Safety Belt