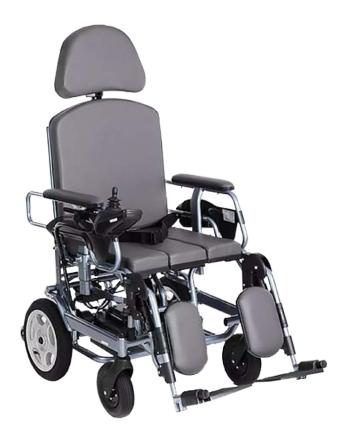

#### RECLINING ELECTRICAL WHEELCHAIR

For illustration purposes only

## **Product Features**

- 5 Speed Adjustment Levels
- · Manual Back Reclining & Leg Elevation
- Handle Brakes
- · Height Adjustable & Removable Arm Rest, Foot Rest and Head Rest
- · Removable Seat Pad & Commode Bucket
- · Detachable Anti-Tipper
- · Safety Belt

## **Reclining Electrical Wheelchair**

One of the most versatile electrical wheelchair available for the go-to home and outdoor electrical wheelchair that elevates comfortable living with its all adjustable / removable functions.