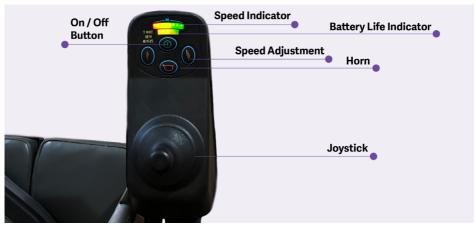

# HBLD2-D RECLINING ELECTRICAL WHEELCHAIR



# HBLD2-D RECLINING ELECTRICAL WHEELCHAIR

### PRODUCT OVERVIEW





## **HBLD2-D Reclining Electrical Wheelchair**

One of the most versatile electrical wheelchair available for the go-to home and outdoor electrical wheelchair that elevates comfortable living with its all adjustable / removable functions.

For illustration purposes only



### **ELECTRICAL WHEELCHAIR**

#### PRODUCT FEATURES





# REMOVABLE SEAT PAD

Lift up to remove the pad and pull out the bucket if needed





### **ADJUSTABLE KNOBS**

Headrest and armrest can be adjusted accordingly by turning the knobs



For illustration purposes only

### **CARE INSTRUCTIONS**

- When using the Wheelchair, please pay attention to people and/or items around to avoid collision.
- Lock the wheels or turn off the motor before getting in and out of the Electrical Wheelchair.
- Do try to charge the Electrical Wheelchair with direct wall plug.
- · Pay attention to the shift of the Center of Gravity when on elevated grounds.
- When passing through doors or arches, make sure that there is enough room to avoid causing injuries to the user, or the Wheelchair.
- · Do not exceed the maximum safe working load.

# HBLD2-D RECLINING ELECTRICAL WHEELCHAIR

### PRODUCT SPECIFICATIONS

| Overall Length                      | 121 cm or 47.6"  |
|-------------------------------------|------------------|
| Overall Width (Whe