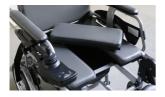

### **ADJUSTABLE KNOBS**

Headrest and armrest can be adjusted accordingly by turning the knobs

For illustration purposes only