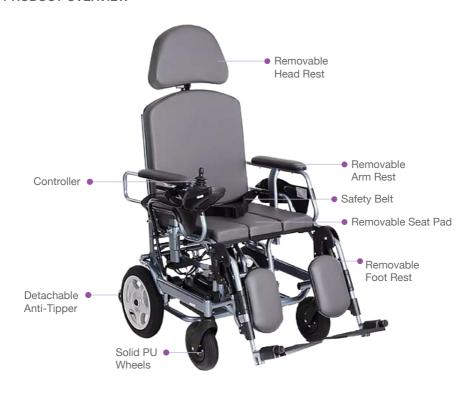

# HBLD2-D RECLINING ELECTRICAL WHEELCHAIR



# HBLD2-D RECLINING ELECTRICAL WHEELCHAIR

### PRODUCT OVERVIEW





## **HBLD2-D Reclining Electrical Wheelchair**

One of the most versatile electrical wheelchair available for the go-to home and outdoor electrical wheelchair that elevates comfortable living with its all adjustable / removable functions.

For illustration purposes only



### **ELECTRICAL WHEELCHAIR**

#### PRODUCT FEATURES





# REMOVABLE SEAT PAD

Lift up to remove the pad and pull out the bucket if needed





### **ADJUSTABLE KNOBS**

Headrest and armrest can be adjusted accordingly by turning the knobs



For illustration purposes only

### **CARE INSTRUCTIONS**

- When using the Wheelchair, please pay attention to people and/or items around to avoid collision.
- Lock the wheels or turn off the motor before getting in and out of the Electrical Wheelchair.
- Do try to charge the