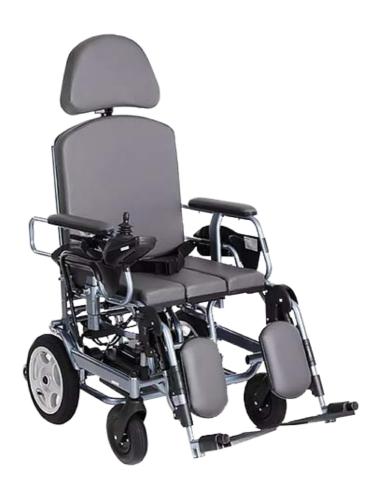

## **HBLD2-D Reclining Electrical Wheelchair**

One of the most versatile electrical wheelchair available for the go-to home and outdoor electrical wheelchair that elevates comfortable living with its all adjustable / removable functions.

### **ELECTRICAL WHEELCHAIR**