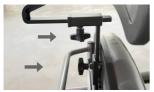

### **ADJUSTABLE KNOBS**

Headrest and armrest can be adjusted accordingly by turning the knobs

For illustration purposes only