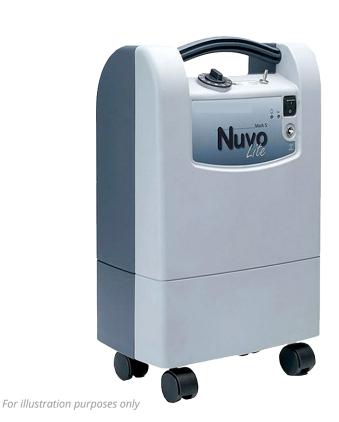

## Nidek Nuvo Lite (925) 0 - 5 LPM Oxygen Concentrator, OMS

#### **Product Features**

- Oxygen Concentration Status Indicator (OMS), a smart sensor that triggers the alarm if oxygen purity level falls below 86 %, ensure your concentrator is at tip-top condition at all times
- One Touch Button to Power On/Off Machine
- Suitable for 24 Hours Home Operation
- Simple Dial Knob to Adjust Oxygen Flow
- Tracks Oxygen Usage through Hour Meter Panel
- Safety Circuit Breaker Switch Prevents Power Surge
- Removable Air & Dust filter for Easy Maintenance
- Humidifier Pocket Available

### **Product Specifications**

| Overall Length                           | 36 cm / 14 "                                                                                     |
|------------------------------------------|--------------------------------------------------------------------------------------------------|
| Overall Width                            | 23 cm / 9 ″                                                                                      |
| Overall Height                           | 58.5 cm / 23 "                                                                                   |
| Mode of Delivery                         | Continuous Oxygen Flow                                                                           |
| Oxygen Flow Volume                       | 0.125 - 5 Liters Per Minute<br>(LPM)                                                             |
| Oxygen Concentration                     | 0.5 - 4 Liter Per Minute:<br>93 % (+ 6.5 / - 3 %)<br>5 Liter Per Minute:<br>90 % (+ 6.5 / - 3 %) |
| Pressure Relief<br>Mechanism Operational | 40.0 psi                                                                                         |
| Maximum Outlet Pressure                  | 7.0 psi                                                                                          |
| Noise Level                              | ± 40 dBA                                                                                         |
| Power Consumption                        | 290 Watts                                                                                        |
| Electrical Requirements                  | 230 Volt, 50 / 60 Hz                                                                             |
| Overall Weight                           | 13.6 kg                                                                                          |
| Country Of Origin                        | Made in USA                                                                                      |