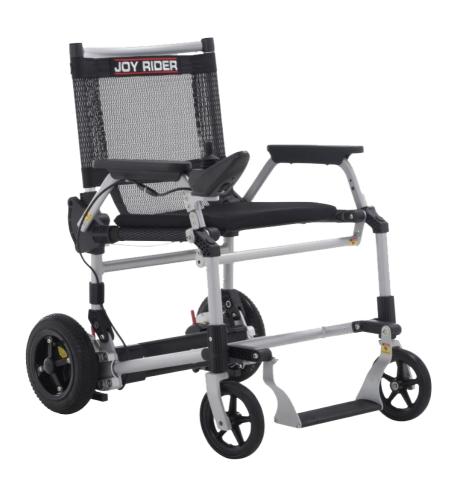

# Joy Rider Electrical Wheelchair

Wheelchair sets new standards with its ultra simple, reliable traction drive and intuitive steering system, giving amazing maneuverability. Its unique design creates a revolutionary instant folding frame.