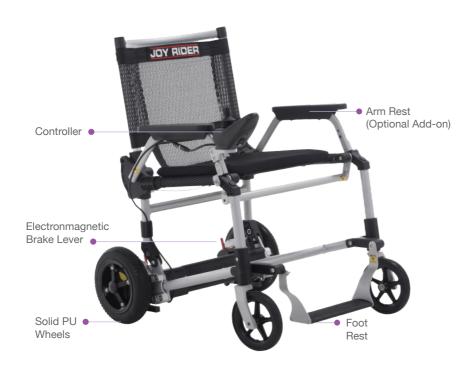

# JOY RIDER ELECTRICAL WHEELCHAIR



# JOY RIDER ELECTRICAL WHEELCHAIR

#### PRODUCT OVERVIEW





# Joy Rider Electrical Wheelchair

Wheelchair sets new standards with its ultra simple, reliable traction drive and intuitive steering system, giving amazing maneuverability. Its unique design creates a revolutionary instant folding frame.



#### **ELECTRICAL WHEELCHAIR**

#### PRODUCT FEATURES





#### **INSERT BATTERY**

Always insert one side first by aligning the catch





# SECURE THE BATTERY

Push the lever inward to secure the battery



For illustration purposes only

#### **CARE INSTRUCTIONS**

- When using the Wheelchair, please pay attention to people and/or items around to avoid collision.
- · Lock the wheels before getting in and out of the Wheelchair.
- When getting in and out of the Wheelchair, please do not stand on the footplates.
- The footplates should be folded u