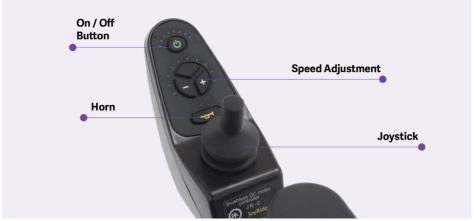

# JOY RIDER ELECTRICAL WHEELCHAIR



# JOY RIDER ELECTRICAL WHEELCHAIR

#### PRODUCT OVERVIEW





# Joy Rider Electrical Wheelchair

Wheelchair sets new standards with its ultra simple, reliable traction drive and intuitive steering system, giving amazing maneuverability. Its unique design creates a revolutionary instant folding frame.



#### **ELECTRICAL WHEELCHAIR**

#### PRODUCT FEATURES





#### **INSERT BATTERY**

Always insert one side first by aligning the catch





# SECURE THE BATTERY

Push the lever inward to secure the battery



For illustration purposes only

#### **CARE INSTRUCTIONS**

- When using the Wheelchair, please pay attention to people and/or items around to avoid collision.
- · Lock the wheels before getting in and out of the Wheelchair.
- When getting in and out of the Wheelchair, please do not stand on the footplates.
- The footplates should be folded up / detached beforehand.
- Pay attention to the shift of the Center of Gravity when on elevated grounds.
- When passing through doors or arches, make sure that there is enough room to avoid causing injuries to the user, or the Wheelchair.
- · Do not exceed the maximum safe working load.

### JOY RIDER ELECTRICAL WHEELCHAIR

#### PRODUCT SPECIFICATIONS

| Overall Length                      | 79 cm or 31"   |
|-------------------------------------|---