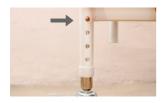

# KW-WF RECLINING GERIATRIC CHAIRS





## **KW-WF RECLINING GERIATRIC CHAIR**

### PRODUCT OVERVIEW



Rainbow Care's Geriatric Chairs are equipped with large padded cushion for added comfort. It comes with a detachable table for convenience and multi-functionality. Built to recline form 90° to 130°, pull the knob to recline.

Designed according to ergonomic principles for users' comfort, this Reclining Geriatric Chair is padded with Cushion Upholstery in its Back Rest, Arm Pads, Seat, and Foot Rest. It can be conveniently adjusted to meet individuals' needs. Its Versatility puts users and caretakers mind at ease.



# **KW-WF RECLINING GERIATRIC CHAIR**

#### PRODUCT FEATURES





## **HEIGHT ADJUSTMENT**

Press the catch to adjust the height of the chair





## **RECLINING LEVER**

Pull the lever to recline the chair's back & foot rest





### LOCKABLE WHEELS

Push up to unlock and down to lock

For illustration purposes only

## CARE INSTRUCTIONS

- When using Reclining Geriatric Chair, please pay attention to people and/or items around to avoid collision
- Ensure the wheels are locked before getting in and out of the Geriatric Chair.
- · Ask for help if users have difficulty reclining the Geriatric Chair
- · Use the safety belt to prevent user from sliding out of the chair
- · Pay attention to the shift of the Center of Gravity when on elevated grounds
- When passing through doors or arches, make sure that there is enough room to avoid causing injuries to t