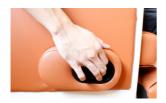

# KW-WF RECLINING GERIATRIC CHAIRS





## **KW-WF RECLINING GERIATRIC CHAIR**

### PRODUCT OVERVIEW



Rainbow Care's Geriatric Chairs are equipped with large padded cushion for added comfort. It comes with a detachable table for convenience and multi-functionality. Built to recline form 90° to 130°, pull the knob to recline.

Designed according to ergonomic principles for users' comfort, this Reclining Geriatric Chair is padded with Cushion Upholstery in its Back Rest, Arm Pads, Seat, and Foot Rest. It can be conveniently adjusted to meet individuals' needs. Its Versatility puts users and caretakers mind at ease.



# **KW-WF RECLINING GERIATRIC CHAIR**

#### PRODUCT FEATURES





## **HEIGHT ADJUSTMENT**

Press the catch to adjust the height of the chair





## **RECLINING LEVER**

Pull the lever to recline the chair's back & foot rest





### LOCKABLE WHEELS

Push up to unlock and down to lock

For illustration purposes only

## CARE INSTRUCTIONS

- When using Reclining Geriatric Chair, please pay attention to people and/or items around to avoid collision
- Ensure the wheels are locked before getting in and out of the Geriatric Chair.
- · Ask for help if users have difficulty reclining the Geriatric Chair
- · Use the safety belt to prevent user from sliding out of the chair
- · Pay attention to the shift of the Center of Gravity when on elevated grounds
- When passing through doors or arches, make sure that there is enough room to avoid causing injuries to the user, or damage the Geriatric Chair
- · Do not exceed the maximum load

### PR