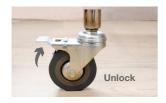

### LOCKABLE WHEELS

Push up to unlock and down to lock

For illustration purposes only