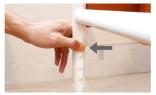

# KW-WF RECLINING GERIATRIC CHAIRS





## **KW-WF RECLINING GERIATRIC CHAIR**

### PRODUCT OVERVIEW



Rainbow Care's Geriatric Chairs are equipped with large padded cushion for added comfort. It comes with a detachable table for convenience and multi-functionality. Built to recline form 90° to 130°, pull the knob to recline.

Designed according to ergonomic principles for users' comfort, this Reclining Geriatric Chair is padded with Cushion Upholstery in its Back Rest, Arm Pads, Seat, and Foot Rest. It can be conveniently adjusted to meet individuals' needs. Its Versatility puts users and caretakers mind at ease.



# **KW-WF RECLINING GERIATRIC CHAIR**

#### PRODUCT FEATURES





## **HEIGHT ADJUSTMENT**

Press the catch to adjust the height of the chair





## **RECLINING LEVER**

Pull the lever to recline the chair's back & foot rest





### LOCKABLE WHEELS

Push up to unlock and down to lock

For illustration purposes only

## CARE INSTRUCTIONS

- When using Reclining Geriatric Chair, please pay attention to people and/or items around to avoid collision
- Ensure the wheels are locked before getting in and out of the Geriatric Chair.
- · Ask for help if users have difficulty reclining the Geriatric Chair
- · Use the safety belt to prevent user from sliding out of the chair
- · Pay attention to the shift of the Center of Gravity when on elevated grounds
- When passing through doors or arches, make sure that there is enough room to avoid causing injuries to the