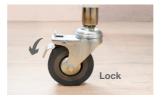

### LOCKABLE WHEELS

Push up to unlock and down to lock

For illustration purposes only