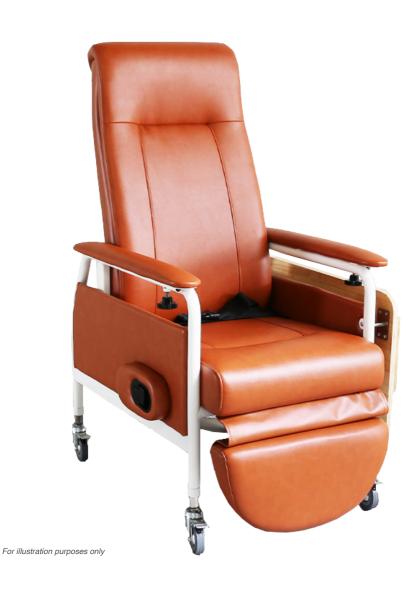

### PRODUCT OVERVIEW

Rainbow Care's Geriatric Chairs are equipped with large padded cushion for added comfort. It comes with a detachable table for convenience and multi-functionality. Built to recline form 90° to 130°, pull the knob to recline.

Designed according to ergonomic principles for users' comfort, this Reclining Geriatric Chair is padded with Cushion Upholstery in its Back Rest, Arm Pads, Seat, and Foot Rest. It can be conveniently adjusted to meet individuals' needs. Its Versatility puts users and caretakers mind at ease.