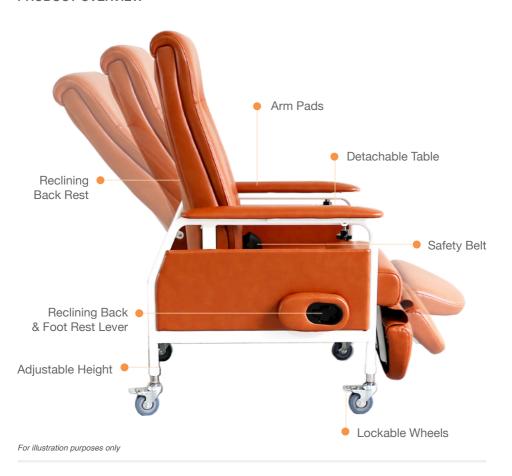

#### PRODUCT FEATURES

## **HEIGHT ADJUSTMENT**

Press the catch to adjust the height of the chair

## **RECLINING LEVER**

Pull the lever to recline the chair's back & foot rest

### LOCKABLE WHEELS

Push up to unlock and down to lock

For illustration purposes only