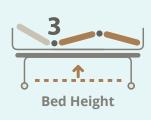

## **Product Specifications**

| Overall Length    | 212 cm / 83.4 "                                                         |
|-------------------|-------------------------------------------------------------------------|
| Overall Width     | 105 cm / 41.3 "                                                         |
| Overall Height    | 31 cm /12.2 " (Lowest)<br>80 cm / 31.5 " (Highest)<br>Floor to Bed Base |
| Back Raise Angle  | 0 - 70°                                                                 |
| Leg Raise Angle   | 0 - 50°                                                                 |
| Locking System    | Central Lock                                                            |
| Overall Weight    | 109 kg                                                                  |
| Safe Working Load | 165 kg                                                                  |
| Country of Origin | Made in Germany                                                         |