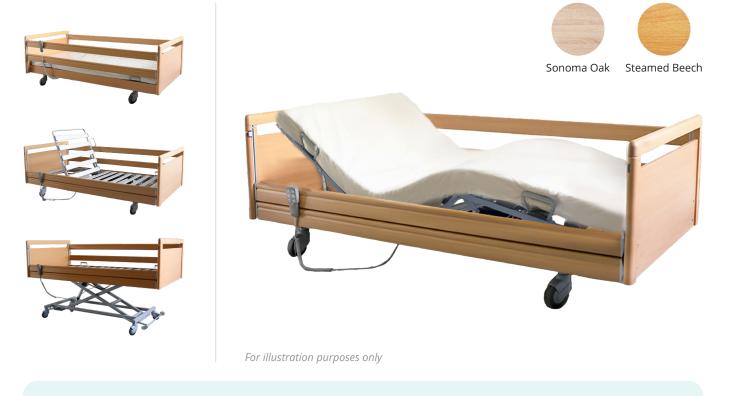

## LIVORNO PREMIUM BED, CONTINUOUS SIDE RAILS

## **Product Features**

- 3 Crank Electrical Functions
- Continuous Side Rails
- Head & Back Raise Adjustments
- Head & Back Raise Angle: 0 70  $^{\circ}$
- Leg Raise Adjustments
- Leg Raise Angle: 0 50°
- 4" Premium Comfort Mattress
- Trapeze Pole (Optional)

## **Product Specifications**

| Overall Length    | 212 cm / 83.4 "                                                         |
|-------------------|-------------------------------------------------------------------------|
| Overall Width     | 105 cm / 41.3 "                                                         |
| Overall Height    | 31 cm /12.2 " (Lowest)<br>80 cm / 31.5 " (Highest)<br>Floor to Bed Base |
| Back Raise Angle  | 0 - 70°                                                                 |
| Leg Raise Angle   | 0 - 50°                                                                 |
| Locking System    | Central Lock                                                            |
| Overall Weight    | 109 kg                                                                  |
| Safe Working Load | 165 kg                                                                  |
| Country of Origin | Made in Germany                                                         |