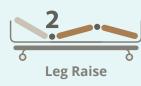

## **Product Features**

- 3 Crank Electrical Functions
- Continuous Side Rails
- Head & Back Raise Adjustments
- Head & Back Raise Angle: 0 70  $^{\circ}$
- Leg Raise Adjustments
- Leg Raise Angle: 0 50°
- 4" Premium Comfort Mattress
- Trapeze Pole (Optional)