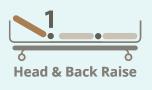

## **Product Features**

- 3 Crank Electrical Functions
- Split Side Rails
- Head & Back Raise Adjustments
- Head & Back Raise Angle: 0 70  $^{\circ}$
- Leg Raise Adjustments
- Leg Raise Angle: 0 50°
- 4" Premium Comfort Mattress
- Trapeze Pole (Optional)

## **Product Specifications**

| Overall Length    | 212 cm / 83.4 "                                                         |
|-------------------|-------------------------------------------------------------------------|
| Overall Width     | 105 cm / 41.3 "                                                         |
| Overall Height    | 31 cm /12.2 " (Lowest)<br>80 cm / 31.5 " (Highest)<br>Floor to Bed Base |
| Back Raise Angle  | 0 - 70°                                                                 |
| Leg Raise Angle   | 0 - 50°                                                                 |
| Locking System    | Central Lock                                                            |
| Overall Weight    | 109 kg                                                                  |
| Safe Working Load | 165 kg                                                                  |
| Country of Origin | Made in Germany                                                         |