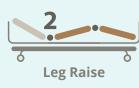

## **Product Features**

- 3 Crank Electrical Functions
- Split Side Rails
- Head & Back Raise Adjustments
- Head & Back Raise Angle: 0 70  $^{\circ}$
- Leg Raise Adjustments
- Leg Raise Angle: 0 50°
- 4" Premium Comfort Mattress
- Trapeze Pole (Optional)

## **Product Specifications**

| Overall Length    | 212 cm / 83.4 "                                                         |
|-------------------|-------------------------------------------------------------------------|
| Overall Width     | 105 cm / 41.3 "                                                         |
| Overall Height    | 31 cm /12.2 " (Lowest)<br>80 cm / 31.5 " (Highest)<br>Floor to Bed Base |
| Back Raise Angle  | 0 - 70°                                                                 |
| Leg Raise Angle   | 0 - 50°                                                                 |
| Locking System    | Central Lock                                                            |
| Overall Weight    | 109 kg                                                                  |
| Safe Working Load | 165 kg                                                                  |
| Country of Origin | Made in Germany                                                         |