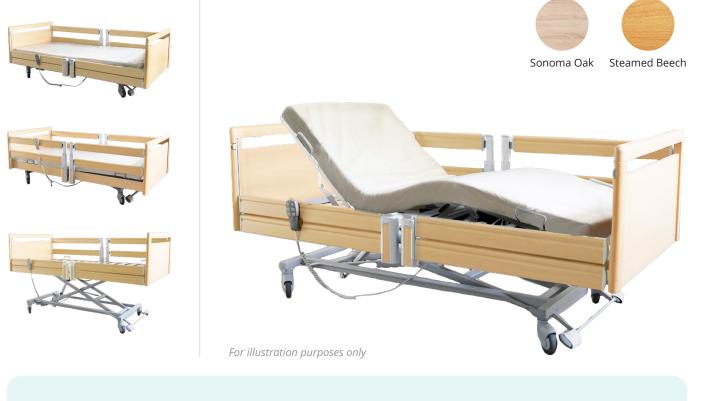

## **LIVORNO** PREMIUM BED, SPLIT SIDE RAILS

## **Product Features**

- 3 Crank Electrical Functions
- Split Side Rails
- Head & Back Raise Adjustments
- Head & Back Raise Angle: 0 70  $^{\circ}$
- Leg Raise Adjustments
- Leg Raise Angle: 0 50°
- 4" Premium Comfort Mattress
- Trapeze Pole (Optional)

## **Product Specifications**

| Overall Length    | 212 cm / 83.4 "                                                         |
|-------------------|-------------------------------------------------------------------------|
| Overall Width     | 105 cm / 41.3 "                                                         |
| Overall Height    | 31 cm /12.2 " (Lowest)<br>80 cm / 31.5 " (Highest)<br>Floor to Bed Base |
| Back Raise Angle  | 0 - 70°                                                                 |
| Leg Raise Angle   | 0 - 50°                                                                 |
| Locking System    | Central Lock                                                            |
| Overall Weight    | 109 kg                                                                  |
| Safe Working Load | 165 kg                                                                  |
| Country of Origin | Made in Germany                                                         |