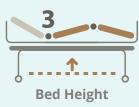

## **Product Features**

- 3 Crank Electrical Functions
- Split Side Rails
- Head & Back Raise Adjustments
- Head & Back Raise Angle: 0 70  $^{\circ}$
- Leg Raise Adjustments
- Leg Raise Angle: 0 50°
- 4" Premium Comfort Mattress
- Trapeze Pole (Optional)

## **Product Specifications**

| Overall Length    | 212 cm / 83.4 "                                                         |
|-------------------|-------------------------------------------------------------------------|
| Overall Width     | 105 cm / 41.3 "                                                         |
| Overall Height    | 31 cm /12.2 " (Lowest)<br>80 cm / 31.5 " (Highest)<br>Floor to Bed Base |
| Back Raise Angle  | 0 - 70°                                                                 |
| Leg Raise Angle   | 0 - 50°                                                                 |
| Locking System    | Central Lock                                                            |
| Overall Weight    | 109 kg                                                                  |
| Safe Working Load | 165 kg                                                                  |
| Country of Origin | Made in Germany                                                         |