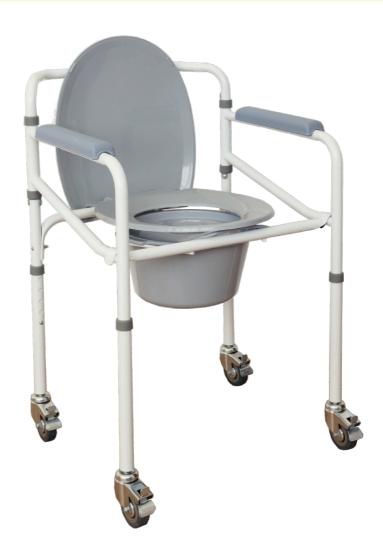

#### PRODUCT OVERVIEW

For illustration purposes only

For illustration purposes only

## FT4211W Steel

It is made of lightweight aluminium frame and functions as a 2 in 1 commode where it is used as a commode chair and a shower chair.

- Foldable
- · Detachable Bucket
- · Height Adjustable