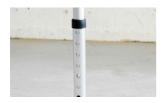

# HEIGHT ADJUSTMENT

Press the button and pull / push to the level that you want