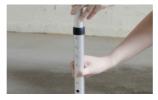

# HEIGHT ADJUSTMENT

Press the button and pull / push to the level that you want