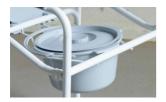

# FT4211W STEEL MOBILE COMMODE



# **MOBILE COMMODE**

#### PRODUCT OVERVIEW



For illustration purposes only



For illustration purposes only

## FT4211W Steel

It is made of lightweight aluminium frame and functions as a 2 in 1 commode where it is used as a commode chair and a shower chair.

- Foldable
- · Detachable Bucket
- · Height Adjustable



# **MOBILE COMMODE**

#### PRODUCT FEATURES





# HEIGHT ADJUSTMENT

Press the button and pull / push to the level that you want





## **REMOVE BUCKET**

Lift up the seat cover to remove the bucket





#### **LOCKABLE WHEELS**

Press down to lock and lift up to unlock

For illustration purposes only

### **CARE INSTRUCTIONS**

- When using mobility commode, please pay attention to people and/or items around to avoid collision.
- · Lock the wheels before getting in and out of the Commode.
- · When getting in and out of the commode, please do not stand on the footplates.
- The footplates should be folded up beforehand, or removed.
- Pay attention to the shift of the Center of Gravity when on elevated grounds.
- When passing through doors or arches, make sure that there is enough room to avoid causing injuries to the user, or damage the Commode.
- · Do not exceed the maximum load.

#### rainbow care

| PRODUCT SPECIF