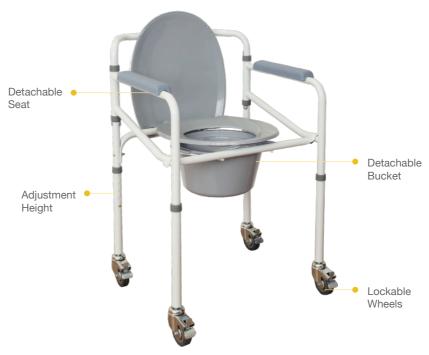

#### PRODUCT FEATURES

## FT4211W Steel

It is made of lightweight aluminium frame and functions as a 2 in 1 commode where it is used as a commode chair and a shower chair.

- Foldable
- · Detachable Bucket
- · Height Adjustable

## **REMOVE BUCKET**

Lift up the seat cover to remove the bucket

#### **LOCKABLE WHEELS**

Press down to lock and lift up to unlock

For illustration purposes only