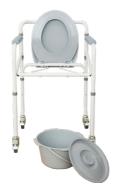

# FT4211W STEEL MOBILE COMMODE



# **MOBILE COMMODE**

#### PRODUCT OVERVIEW



For illustration purposes only



For illustration purposes only

## FT4211W Steel

It is made of lightweight aluminium frame and functions as a 2 in 1 commode where it is used as a commode chair and a shower chair.

- Foldable
- · Detachable Bucket
- · Height Adjustable



# **MOBILE COMMODE**

#### PRODUCT FEATURES





# HEIGHT ADJUSTMENT

Press the button and pull / push to the level that you want





## **REMOVE BUCKET**

Lift up the seat cover to remove the bucket





#### **LOCKABLE WHEELS**

Press down to lock and lift up to unlock

For illustration purposes only

### **CARE INSTRUCTIONS**

- When using mobility commode, please pay attention to people and/or items around to avoid collision.
- · Lock the wheels before getting in and out of the Commode.
- · When getting in and out of the commode, please do not st