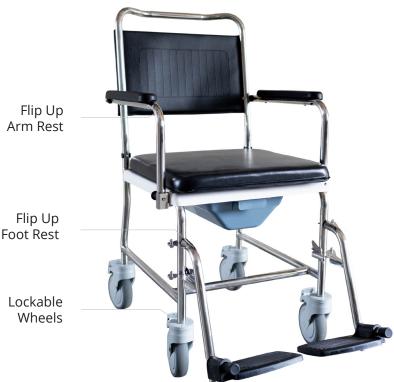

## **Product Features**

- 3-in-1 Multi-Functional Lightweight Commode
- Stainless Steel Frame
- Removable Seat Cover
- Detachable Bucket
- Flip Up Arm Rest
- Detachable Foot Rest
- 4 Wheels Lock
- Commode / Shower / Indoor Wheelchair