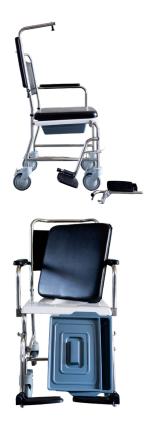

## FT4223 Stainless Steel MOBILE COMMODE

For illustration purposes only

## **Product Features**

- 3-in-1 Multi-Functional Lightweight Commode
- Stainless Steel Frame
- Removable Seat Cover
- Detachable Bucket
- Flip Up Arm Rest
- Detachable Foot Rest
- 4 Wheels Lock
- Commode / Shower / Indoor Wheelchair