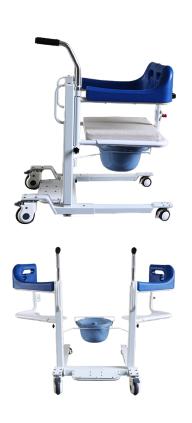

#### **Product Features**

- Steel Frame
- Easy to Use Patient Transfer
- Fixed Foot Rest
- Detachable Bucket
- Seat Cushion
- 4 Wheels Lock
- Adjustable Height using Remote Control

### **Product Specifications**

| Frame Material   | Steel   |
|------------------|---------|
| Cushion Material | Foam    |
| Seat Material    | Plastic |
| Bucket Material  | Plastic |

## **Product Specifications**

| Overall Length       | 82 cm / 32.2 "                                                                                                                        |
|----------------------|---------------------------------------------------------------------------------------------------------------------------------------|
| Overall Width        | 57 cm / 22.4 "                                                                                                                        |
| Overall Height       | 95 cm / 37.4" (Lowest)<br>124 cm / 48.8" (Highest)                                                                                    |
| Seat Depth           | 41 cm / 16.1 "                                                                                                                        |
| Seat Width           | 54 cm / 21.2 "                                                                                                                        |
| Seat Height          | Without Cushion:<br>41 cm / 16.1 " (Lowest)<br>71 cm / 27.9 " (Highest)<br>With Cushion:<br>46 cm / 18.1 " (Lowest)<br>76 cm / 29.9 " |
| Front Wheel Diameter | 10 cm / 3.9"                                                                                                                          |
| Back Wheel Diameter  | 6 cm / 2.3"                                                                                                                           |
| Overall Weight       | 18 kg                                                                                                                                 |
| Safe Working Load    | 85 kg                                                                                                                                 |
| Country Of Origin    | Made in China                                                                                                                         |