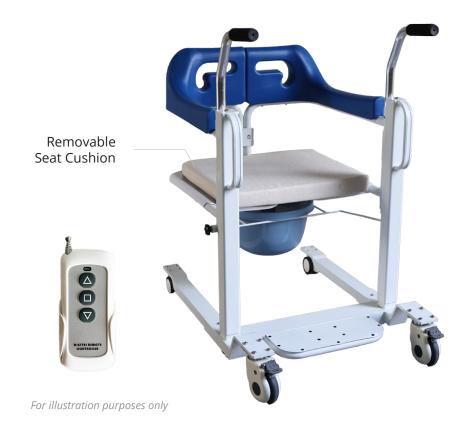

#### **Product Features**

- Steel Frame
- Easy to Use Patient Transfer
- Fixed Foot Rest
- Detachable Bucket
- Seat Cushion
- 4 Wheels Lock
- Adjustable Height using Remote Control

### **Product Specifications**

| Frame Material   | Steel   |
|------------------|---------|
| Cushion Material | Foam    |
| Seat Material    | Plastic |
| Bucket Material  | Plastic |

## **Product Specifications**

| Overall Length       | 82 cm / 32.2 "                                                                                                                        |
|----------------------|---------------------------------------------------------------------------------------------------------------------------------------|
| Overall Width        | 57 cm / 22.4 "                                                                                                                        |
| Overall Height       | 95 cm / 37.4" (Lowest)<br>124 cm / 48.8" (Highest)                                                                                    |
| Seat Depth           | 41 cm / 16.1 "                                                                                                                        |
| Seat Width           | 54 cm / 21.2 "                                                                                                                        |
| Seat Height          | Without Cushion:<br>41 cm / 16.1 " (Lowest)<br>71 cm / 27.9 " (Highest)<br>With Cushion:<br>46 cm / 18.1 " (Lowest)<br>76 cm / 29.9 " |
| Front Wheel Diameter | 10 cm / 3.9"                                                                                                                          |
| Back Wheel Diameter  | 6 cm / 2.3"                                                                                                                           |
| Overall Weight       | 18 kg                                                                                                                                 |
| Safe Working Load    | 85 kg                                                                                                                                 |
| Country Of Origin    | Made in China                                                                                                                         |