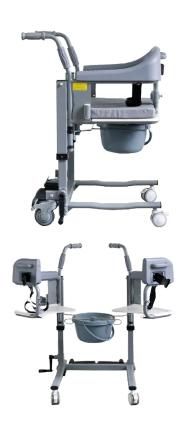

## KJW322 MOBILE TRANSFER AID

For illustration purposes only

## **Product Features**

- Steel Frame
- Easy to Use Patient Transfer
- Flip Up Foot Rest
- Detachable Bucket
- Seat Cushion
- Safety Belt Included
- 4 Wheels Lock
- Adjustable Height using Cranking System

## **Product Specifications**

| Frame Material   | Steel   |
|------------------|---------|
| Cushion Material | Foam    |
| Seat Material    | Plastic |
| Bucket Material  | Plastic |