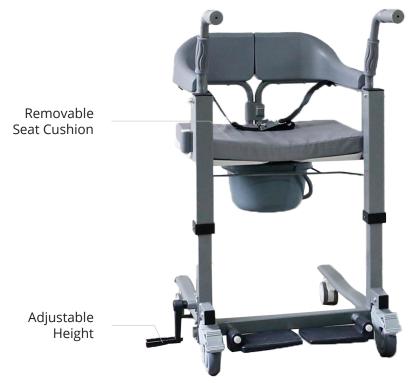

## **Product Features**

- Steel Frame
- Easy to Use Patient Transfer
- Flip Up Foot Rest
- Detachable Bucket
- Seat Cushion
- Safety Belt Included
- 4 Wheels Lock
- Adjustable Height using Cranking System

## **Product Specifications**

| Overall Length       | 75 cm / 29.5 "                                                                                                                    |
|----------------------|-----------------------------------------------------------------------------------------------------------------------------------|
| Overall Width        | 64 cm / 25.2 "                                                                                                                    |
| Overall Height       | 86 cm / 33.8 " (Lowest)<br>113 cm / 44.4 " (Highest)                                                                              |
| Seat Depth           | 39.5 cm / 15.6 "                                                                                                                  |
| Seat Width           | 53.5 cm / 21.1 "                                                                                                                  |
| Seat Height          | Without Cushion:<br>44 cm / 17.3" (Lowest)<br>70 cm / 27.5" (Highest)<br>With Cushion:<br>49 cm / 19.2" (Lowest)<br>75 cm / 29.5" |
| Front Wheel Diameter | 10 cm / 3.9 "                                                                                                                     |
| Back Wheel Diameter  | 7.5 cm / 3 "                                                                                                                      |
| Overall Weight       | 29 kg                                                                                                                             |
| Safe Working Load    | 110 kg                                                                                                                            |
| Country Of Origin    | Made in China                                                                                                                     |