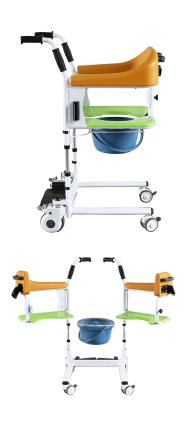

## **Product Features**

- Steel Frame
- Easy to Use Patient Transfer
- Flip Up Foot Rest
- Detachable Bucket
- Seat Cushion
- Safety Belt Included
- 4 Wheels Lock
- Adjustable Height

## **Product Specifications**

| Frame Material   | Steel   |
|------------------|---------|
| Cushion Material | Foam    |
| Seat Material    | Plastic |
| Bucket Material  | Plastic |