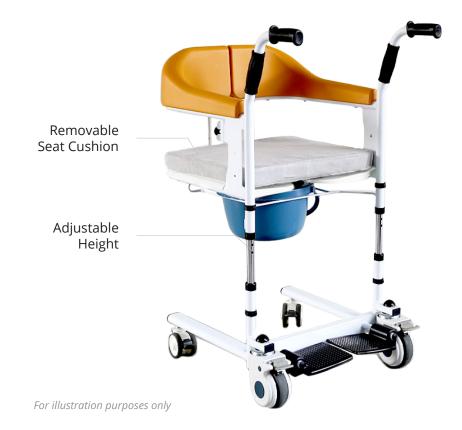

## **Product Features**

- Steel Frame
- Easy to Use Patient Transfer
- Flip Up Foot Rest
- Detachable Bucket
- Seat Cushion
- Safety Belt Included
- 4 Wheels Lock
- Adjustable Height

## **Product Specifications**

| Frame Material   | Steel   |
|------------------|---------|
| Cushion Material | Foam    |
| Seat Material    | Plastic |
| Bucket Material  | Plastic |