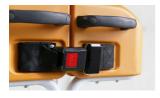

## **SAFETY BUCKLE**

Secure the belt for an added layer of safety

## **RELEASE KNOB**

Pull the knob to release