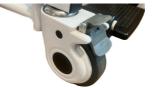

# **KJW325 MOBILE TRANSFER AID**



# **KJW325 MOBILE TRANSFER AID**

#### PRODUCT OVERVIEW





#### KJW326 Mobile Transfer Aid

- · Easy to Use Patient Transfer
- Steel Frame
- Flip Up Foot Rest
- · Detachable Bucket
- Safety Belt Included
- 4 Wheels Lock
- · Supports up to 100 kg
- · Adjustable Height

For illustration purposes only



## **KJW325 MOBILE TRANSFER AID**

#### PRODUCT FEATURES





## **SAFETY BUCKLE**

Secure the belt for an added layer of safety





## **RELEASE KNOB**

Pull the knob to release





#### LOCKABLE WHEELS

Step on the ON to lock the wheels and OFF to unlock

#### CARE INSTRUCTIONS

- Be vigilant of your surroundings to prevent any collisions while using the patient transfer aid.
- Ensure the wheels are locked before getting in and out the patient transfer aid.
- · Routinely clean the transfer aid to eliminate dirt, dust, and possible contaminants.
- · Follow the weight capacity limits specified by the manufacturer
- · Adhere to the specified weight capacity to avoid damage or danger
- · Regularly adjust for user comfort—seat cushion and height, etc.
- · Pay attention to the shift of the Center of Gravity when on elevated grounds.

## **KJW325 MOBILE TRANSFER AID**

### PRODUCT SPECIFICATIONS

| Overall Length         | 70 cm / 27.6"