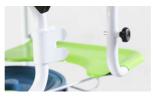

# **KJW325 MOBILE TRANSFER AID**



# **KJW325 MOBILE TRANSFER AID**

#### PRODUCT OVERVIEW





#### KJW326 Mobile Transfer Aid

- · Easy to Use Patient Transfer
- Steel Frame
- Flip Up Foot Rest
- · Detachable Bucket
- Safety Belt Included
- 4 Wheels Lock
- · Supports up to 100 kg
- · Adjustable Height

For illustration purposes only



## **KJW325 MOBILE TRANSFER AID**

#### PRODUCT FEATURES





## **SAFETY BUCKLE**

Secure the belt for an added layer of safety





## **RELEASE KNOB**

Pull the knob to release





#### LOCKABLE WHEELS

Step on the ON to lock the wheels and OFF to unlock

#### CARE INSTRUCTIONS

- Be vigilant of your surroundings to prevent any collisions while using the patient transfer aid.
- Ensure the wheels are locked before getting in and out the patient transfer aid.
- · Routinely clean the transfer aid to eliminate dirt, dust, and possible contaminants.
- · Follow the weight capacity limits specified by the manufacturer
- · Adhere to the specified weight capacity to avoid damage or danger
- · Regularly adjust for user comfort—seat cushion and height, etc.
- · Pay attention to the shift of the Center of Gravity when on elevated grounds.

## **KJW325 MOBILE TRANSFER AID**

### PRODUCT SPECIFICATIONS

| Overall Length