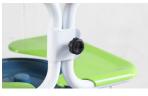

# **KJW325 MOBILE TRANSFER AID**



# **KJW325 MOBILE TRANSFER AID**

#### PRODUCT OVERVIEW





#### KJW326 Mobile Transfer Aid

- · Easy to Use Patient Transfer
- Steel Frame
- Flip Up Foot Rest
- · Detachable Bucket
- Safety Belt Included
- 4 Wheels Lock
- · Supports up to 100 kg
- · Adjustable Height

For illustration purposes only



## **KJW325 MOBILE TRANSFER AID**

#### PRODUCT FEATURES





## **SAFETY BUCKLE**

Secure the belt for an added layer of safety





## **RELEASE KNOB**

Pull the knob to release





#### LOCKABLE WHEELS

Step on the ON to lock the wheels and OFF to unlock

#### CARE INSTRUCTIONS

- Be vigilant of your surroundings to prevent any collisions while using the patient transfer aid.
- Ensure the wheels are locked before getting in and out the patient transfer aid.
- · Routinely clean the transfer aid to eliminate dirt, dust, and possible contaminants.
- · Follow the weight capacity limits specified by the manufacturer
- · Adhere to the specified weight capacity to avoid damage or danger
- · Regularly adjust for user comfort—seat cushion and height, etc.
- · Pay attention to the shift of the Center of Gravity when on elevated grounds.

## **KJW325 MOBILE TRANSFER AID**

### PRODUCT SPECIFICATIONS

| Overall Length