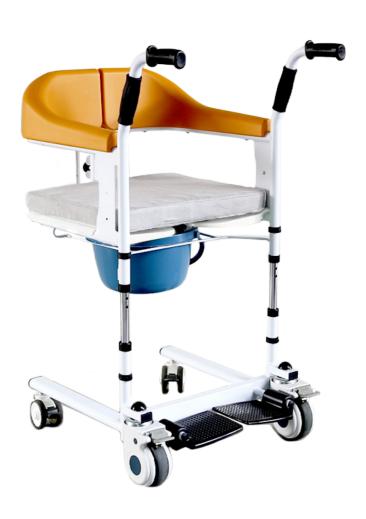

#### PRODUCT OVERVIEW

#### KJW326 Mobile Transfer Aid

- · Easy to Use Patient Transfer
- Steel Frame
- Flip Up Foot Rest
- · Detachable Bucket
- Safety Belt Included
- 4 Wheels Lock
- · Supports up to 100 kg
- · Adjustable Height