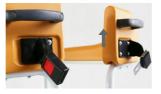

## **SAFETY BUCKLE**

Secure the belt for an added layer of safety

## **RELEASE KNOB**

Pull the knob to release