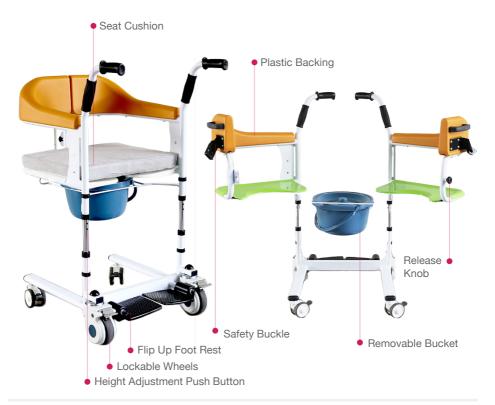

#### PRODUCT FEATURES

## **SAFETY BUCKLE**

Secure the belt for an added layer of safety

## **RELEASE KNOB**

Pull the knob to release

#### LOCKABLE WHEELS

Step on the ON to lock the wheels and OFF to unlock