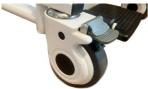

# **KJW325 MOBILE TRANSFER AID**



# **KJW325 MOBILE TRANSFER AID**

#### PRODUCT OVERVIEW





#### KJW326 Mobile Transfer Aid

- · Easy to Use Patient Transfer
- Steel Frame
- Flip Up Foot Rest
- · Detachable Bucket
- Safety Belt Included
- 4 Wheels Lock
- · Supports up to 100 kg
- · Adjustable Height

For illustration purposes only



## **KJW325 MOBILE TRANSFER AID**

#### PRODUCT FEATURES





## **SAFETY BUCKLE**

Secure the belt for an added layer of safety





## **RELEASE KNOB**

Pull the knob to release





#### LOCKABLE WHEELS

Step on the ON to lock the wheels and OFF to unlock

#### CARE INSTRUCTIONS

- Be vigilant of your surroundings to prevent any collisions while using the patient transfer aid.
- Ensure the wheels are locked before getting in and out the patient transfer aid.
- · Routinely clean the transfer aid to eliminate dirt, dust, and possible contaminants.
- · Follow the weight capacity limits specified by the manufacturer
- · Adhere to the specified weight capacity to avoid damage or danger
- · Regularly adjust for user comfort—seat cushion and height, etc.
- · Pay attention to the shift of the Center of Gravity when on elevated grounds.

## **KJW325 MOBILE TRANSFER AID**

### PRODUCT SPECIFICATIONS

| Overall Length         | 70 cm / 27.6"