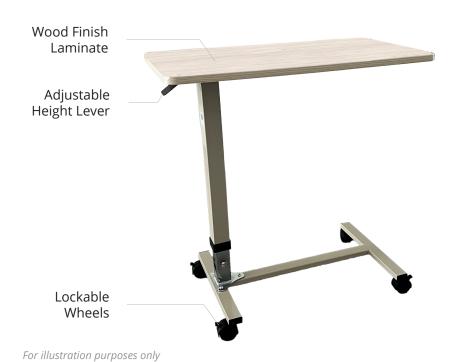

## **Product Features**

- Adjustable Table Height
- 4 Durable & Smooth-Rolling Wheels
- Lockable Wheels for Secure Positioning
- Easy-to-Clean & Durable Surface
- Wood Finish Laminate