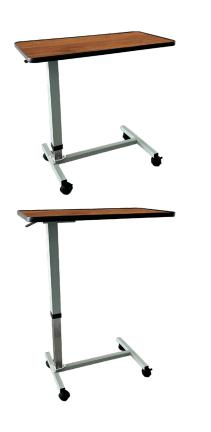

## KM120 OVERBED TABLE

## **Product Features**

- Adjustable Table Height
- 4 Durable & Smooth-Rolling Wheels
- · Lockable Wheels for Secure Positioning
- Easy-to-Clean & Durable Surface
- PVC Edge Laminate
- Wood Finish Laminate