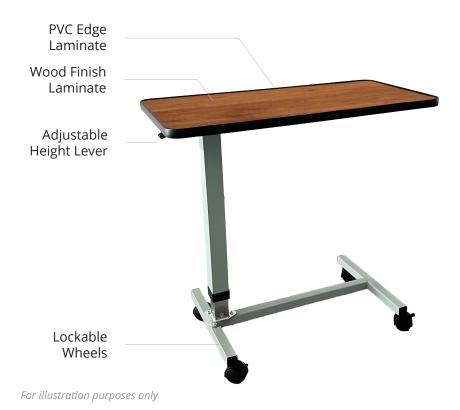

## **Product Features**

- Adjustable Table Height
- 4 Durable & Smooth-Rolling Wheels
- · Lockable Wheels for Secure Positioning
- Easy-to-Clean & Durable Surface
- PVC Edge Laminate
- Wood Finish Laminate