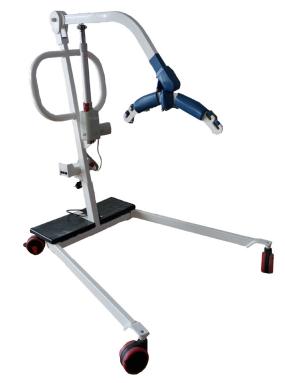

## Locomotor Escort 160 PATIENT HOIST

For illustration purposes only

## **Product Features**

- Fully Electrical Full Body Patient Hoist
- Suitable For Floor/Bed/Chair Transfers
- Remote Control (Lifting and Base Leg Adjustments)
- Standard 2 Point Bar With Sling Hook
- Emergency Stop Button
- Manual Override Functions
- Safety Rear Wheel Locks

## **Product Specifications**

| Overall Length     | 109 cm / 42.9 "        |
|--------------------|------------------------|
| Overall Height     | 137 cm / 53.9 "        |
| Base Size (Open)   | 91 cm / 35.8 "         |
| Base Size (Close)  | 63.5 cm / 25 "         |
| Mast Tubing (High) | 180 cm / 70.9 "        |
| Mast Tubing (Low)  | 60 cm / 23.6 "         |
| Turning Radius     | 63.5 cm / 25 "         |
| Ground Clearance   | 14.5 cm / 5.7 "        |
| Type of Battery    | Lead Acid              |
| Battery Weight     | 2 kg                   |
| Overall Weight     | 22 kg                  |
| Safe Working Load  | 160 kg                 |
| Country Of Origin  | Made in United Kingdom |