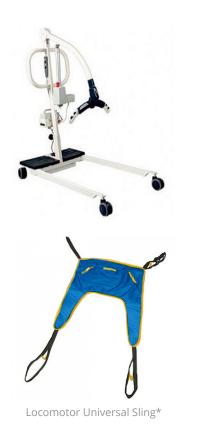

## Locomotor Escort 160 PATIENT HOIST

For illustration purposes only

## **Product Features**

- Fully Electrical Full Body Patient Hoist
- Suitable For Floor/Bed/Chair Transfers
- Remote Control (Lifting and Base Leg Adjustments)
- Standard 2 Point Bar With Sling Hook
- Emergency Stop Button
- Manual Override Functions
- Safety Rear Wheel Locks

## **Product Accessories**

- Battery (Included)
- Locomotor Universal Sling (Not Included)\*