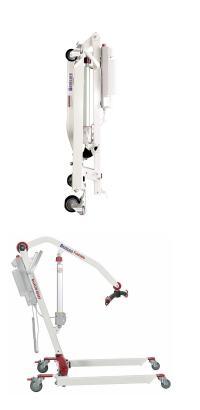

# **PL400EF Full Body**

## **PATIENT HOIST**

#### **Product Features**

- Semi-Electrical Full Body Hoist
- Suitable For Floor/Bed/Chair Transfers
- Foldable For Easy Storage (Folds In 3 Simple Steps)
- Includes Remote Control (For Lifting Functions Only)
- Manual Base Legs Adjustment
- Standard 2 Point Bar With Sling Hook
- Manual Override Functions
- Safety Wheel Locks