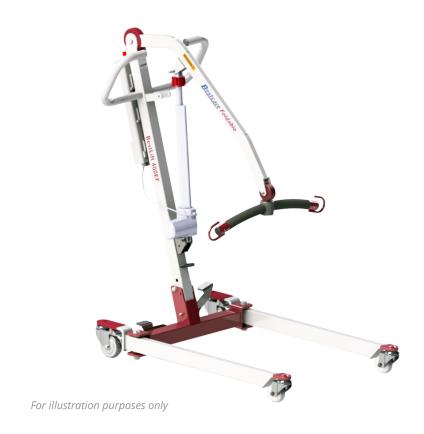

# **PL400EF Full Body**

## **PATIENT HOIST**

#### **Product Features**

- Semi-Electrical Full Body Hoist
- Suitable For Floor/Bed/Chair Transfers
- Foldable For Easy Storage (Folds In 3 Simple Steps)
- Includes Remote Control (For Lifting Functions Only)
- Manual Base Legs Adjustment
- Standard 2 Point Bar With Sling Hook
- Manual Override Functions
- Safety Wheel Locks