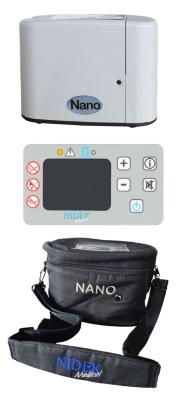

## Nidek Nuvo Nano Oxygen Concentrator (Portable)

For illustration purposes only

### **Product Accessories**

- 7 Ft / 210 cm Nasal Cannula (Included)
- 2 Lithium Ion Batteries (Included)
- Carry Bag with Sling (Included)
- Power Charger (Included)
- Car Charger (Included)
- 5 Intake Filters (Included)
- Silicone Cover (Included)