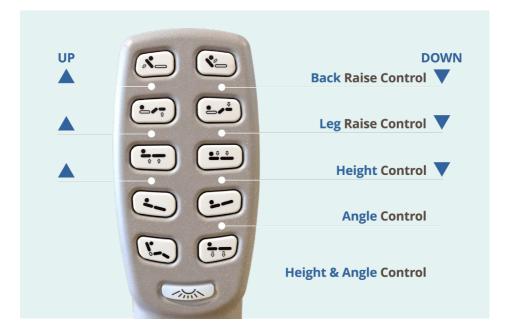

#### Hospital Bed Purchase Includes:

• 4" Premium Comfort Mattress

For illustration purposes only

Foldable Side Rail For illustration purposes only

Remote Control

Central Braking System

Rail Latch

#### **Bed Functions:**

- Back Raise lifting angle is 0 70° ( $\pm$ 5°)
- Foot Raise lifting angle is 0 50° ( $\pm$ 5°)
- Trendelenburg Position is 0  $15^{\circ}$  (±5°)

All steel parts are powder coated. Each bed can be equipped on both side with side rails. Side rails can be lifted and lowered to protect users against falling out of bed, at the same time enable safe and comfortable boarding and alighting.