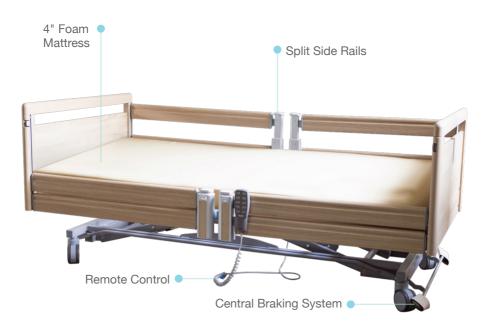

#### Hospital Bed Purchase Includes:

• 4" Premium Comfort Mattress

For illustration purposes only

Foldable Side Rail For illustration purposes only

Remote Control

Central Braking System

Rail Latch