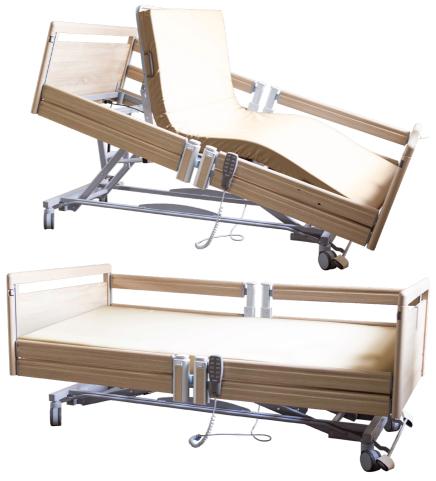

## PRACTICO 25/80 PREMIUM NURSING BED, SPLIT SIDE RAILS

#### **Bed Functions:**

- Back Raise lifting angle is 0 70° ( $\pm$ 5°)
- Foot Raise lifting angle is 0 50° ( $\pm$ 5°)
- Trendelenburg Position is 0  $15^{\circ}$  (±5°)

All steel parts are powder coated. Each bed can be equipped on both side with side rails. Side rails can be lifted and lowered to protect users against falling out of bed, at the same time enable safe and comfortable boarding and alighting.