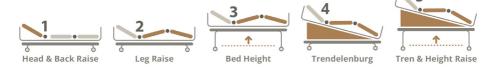

#### **Bed Functions:**

- Back Raise lifting angle is 0 70° ( $\pm$ 5°)
- Foot Raise lifting angle is 0 50° ( $\pm$ 5°)
- Trendelenburg Position is 0  $15^{\circ}$  (±5°)

All steel parts are powder coated. Each bed can be equipped on both side with side rails. Side rails can be lifted and lowered to protect users against falling out of bed, at the same time enable safe and comfortable boarding and alighting.

### PRACTICO 25/80 BED, SPLIT SIDE RAILS

| Key Features           | Head/Back Raise • Leg Raise • Adjustable Height<br>Trendelenburg • Trendelenburg & Height Adjustment |
|------------------------|------------------------------------------------------------------------------------------------------|
| Bed Railings           | Split Side Rails                                                                                     |
| Overall Length         | 210 cm / 82.6"                                                                                       |
| Overall Width          | 105 cm / 41.3"                                                                                       |
| Overall Height         | 25 - 80 cm / 9.8" - 31.4" (Floor to Bed base)                                                        |
| Head/Back Raise Angle  | 0° to 70°                                                                                            |
| Leg Raise Angle        | 0° to 50°                                                                                            |
| Trendelenburg Position | 0° to 15°                                                                                            |
| Safe Working Load      | 185 kg                                                                                               |
| Country of Origin      | Made in Germany                                                                                      |