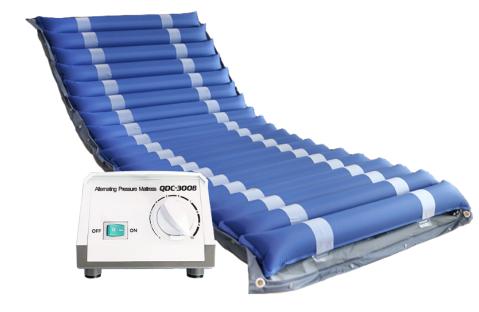

## **QDC-300B**

## **ALTERNATING PRESSURE MATTRESS SYSTEM**

For illustration purposes only

## **Product Features**

- Mode: Alternate (1 Hard: 1 Soft)
- Firmness: Medium Firm
- 1:1 Inflate & Deflate Cell Structure
- Tubes Firmness will be based on the Pressure Dial
- Adjustable Pressure Dial (Adjusts Hard Tubes only)
- 10 Settings Available
- 20 Individual Cells (Detachable Cells)
- Cover is made of Nylon & PVC
- Suitable for 24/7 Hours Usage
- Additional Replacement Cell Provided