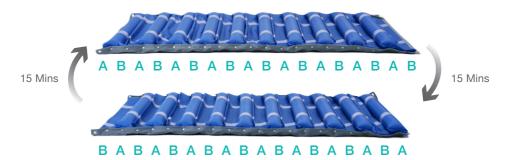

#### 1:1 Inflate & Deflate Cell Structure Alternating Every 15 Minutes

- Mode: Alternate Pressure (1Hard:1Soft)
- Alternates throughout the Mattress

A : Hard Cells B : Soft Cells