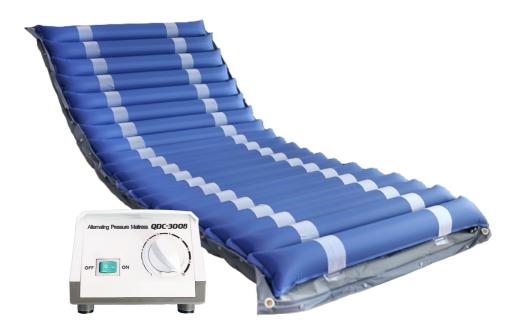

# QDC-300B ALTERNATING PRESSURE MATTRESS

#### PRODUCT OVERVIEW

For illustration purposes only