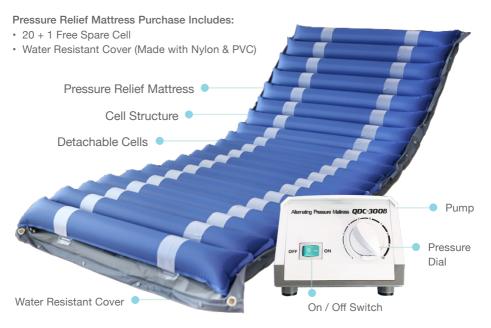

#### PRODUCT FEATURES

### ON / OFF SWITCH

#### PRESSURE DIAL

Adjustable Pressure Setting that adjusts mattress's hard tubes only. Alternates every 15 minutes.

#### AIR PRESSURE VENT

SIDE

FRONT

#### BACK

Hang the pump at the end of the bed or place it on a flat surface