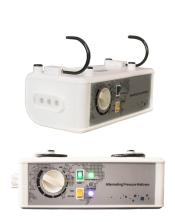

## **Product Features**

Modes: Alternate (2 Hard: 1 Soft) and Static

- Firmness: Firm
- 2:1 Inflate & Deflate Cell Structure
- Top 3 Tubes Remains Firm, Remaining Tube Alternates throughout the Mattress
- Adjustable Pressure Dial (Adjusts Soft Tubes only)
- 10 Settings Available
- 18 Individual Cells (Detachable Cells)
- Emergency Release Function (CPR)
- Cover is made of Nylon & PVC
- Suitable for 24/7 Hours Usage
- Additional Replacement Cell Provided