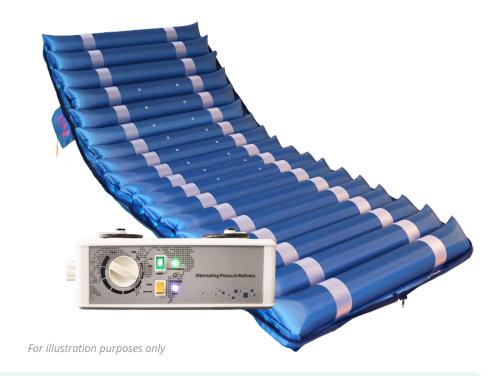

## **Product Features**

Modes: Alternate (2 Hard: 1 Soft) and Static

- Firmness: Firm
- 2:1 Inflate & Deflate Cell Structure
- Top 3 Tubes Remains Firm, Remaining Tube Alternates throughout the Mattress
- Adjustable Pressure Dial (Adjusts Soft Tubes only)
- 10 Settings Available
- 18 Individual Cells (Detachable Cells)
- Emergency Release Function (CPR)
- Cover is made of Nylon & PVC
- Suitable for 24/7 Hours Usage
- Additional Replacement Cell Provided

## **Product Specifications**

| Overall Length          | 200 cm / 78.7 "        |
|-------------------------|------------------------|
| Overall Width           | 90 cm / 35.4 "         |
| Overall Height          | 11.5 cm / 4.5 "        |
| Pressure Range          | 50 - 120 mmHg          |
| Cover Material          | Nylon & PVC            |
| Electrical Requirements | Electrical AV 110/220V |
| Overall Weight          | 5.7 kg                 |
| Safe Working Load       | 40 - 120 kg            |
| Country of Origin       | Made in China          |