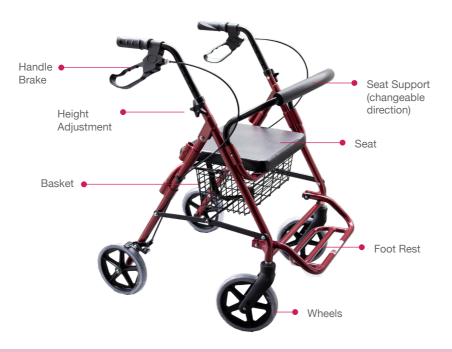

### **REMOVE THE** BASKET

Lift up the seat and pull up the basket

## FLIP UP FOOT REST

Flip up to keep or flip down for usage

#### CHANGEABLE SEAT SUPPORT

Press the button and pull it up to change the direction

- · When using rollator, please pay attention to people and/or items around to avoid collision.
- Make sure the level of the height of each handle is the same before using it.
- Make sure the level of flooring is even before seating down.
- · Do not exceed the maximum load.