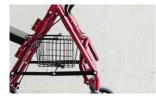

## FOLDABLE

Remove the basket and pull the string in the middle upward to fold

For illustration purposes only