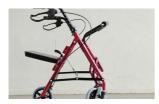

#### FS965LH-B Rollator

It is a walking aid meant to assist users to walk independently and with stability.

With the flip up Seat Cushion and Foot Rest, allow users to take a rest whenever. It also comes with a basket storage for user's convenience.