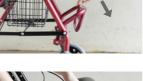

### **REMOVE THE** BASKET

Lift up the seat and pull up the basket

## FOLDABLE

Remove the basket and pull the string in the middle upward to fold

For illustration purposes only