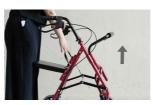

#### CHANGEABLE SEAT SUPPORT

Press the button and pull it up to change the direction

- · When using rollator, please pay attention to people and/or items around to avoid collision.
- Make sure the level of the height of each handle is the same before using it.
- Make sure the level of flooring is even before seating down.
- · Do not exceed the maximum load.