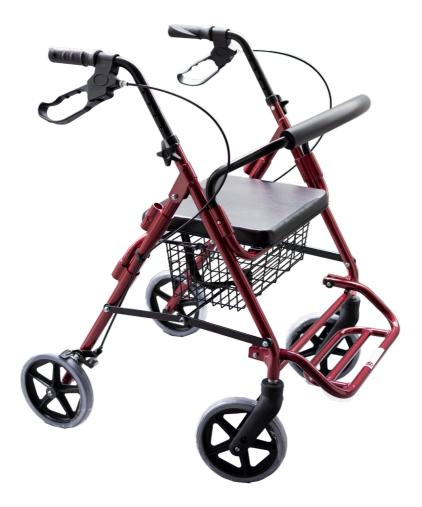

#### FS965LH-B Rollator

It is a walking aid meant to assist users to walk independently and with stability.

With the flip up Seat Cushion and Foot Rest, allow users to take a rest whenever. It also comes with a basket storage for user's convenience.

For illustration purposes only