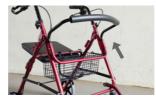

WALKING AIDS | USER GUIDE

rainbow care

# **FS965LH-B ROLLATOR**





# **FS965LH-B ROLLATOR**

#### PRODUCT OVERVIEW



#### **PRODUCT OVERVIEW**



#### FS965LH-B Rollator

It is a walking aid meant to assist users to walk independently and with stability.

With the flip up Seat Cushion and Foot Rest, allow users to take a rest whenever. It also comes with a basket storage for user's convenience.

For illustration purposes only



# **FS965LH-B ROLLATOR**

#### **PRODUCT FEATURES**









### **REMOVE THE** BASKET

Lift up the seat and pull up the basket

## FOLDABLE

Remove the basket and pull the string in the middle upward to fold





For illustration purposes only

#### CARE INSTRUCTIONS

## FLIP UP FOOT REST

Flip up to keep or flip down for usage

#### CHANGEABLE SEAT SUPPORT

Press the button and pull it up to change the direction

- · When using rollator, please pay attention to people and/or items around to avoid collision.
- Make sure the level of the height of each handle is the same before using it.
- Make sure the level of flooring is even before seating down.
- · Do not exceed the maximum load.





## **FS965LH-B ROLLATOR**

| PRODUCT SPECIFICATIONS |                                                                         |
|------------------------|----